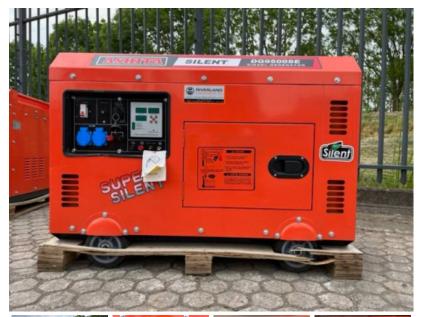

Model

Model description

Other information 3 x [ three ] unused Ashita DG9500SE

Generator New unused Year 2023 Air cooled diesel engine Electric start Two 16Ampere 23Ovolt IP44 socket 1 phase power output 8KVA Max AC output: 6.5KW Rated AC output: 6.0KW Frequency: 50 Hz Rated current: 26A Extra silent Grounding