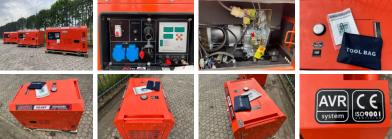

Model

Model description

Other information 3 x [ three ] unused Ashita DG9500SE

Generator New unused Year 2023 Air cooled diesel engine Electric start Two 16Ampere 23Ovolt IP44 socket 1 phase power output 8KVA Max AC output: 6.5KW Rated AC output: 6.0KW Frequency: 50 Hz Rated current: 26A Extra silent Grounding