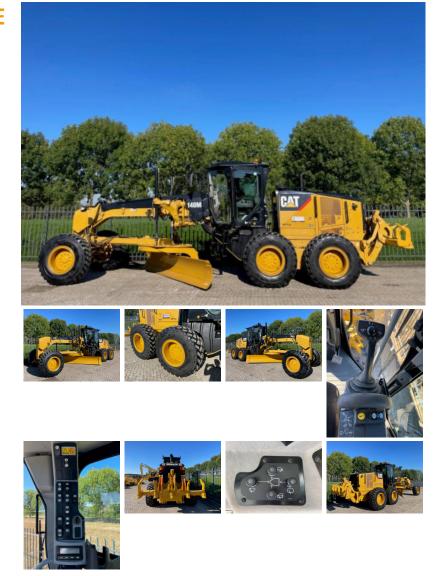

## Caterpillar 140M 2015 with 5888 hours and factory CE

| Amount of previous                                                                                                                         |                      |
|--------------------------------------------------------------------------------------------------------------------------------------------|----------------------|
| owners                                                                                                                                     |                      |
| Attachments                                                                                                                                |                      |
| Brand                                                                                                                                      | Caterpillar          |
| Cabin type                                                                                                                                 | Enclosed cab         |
| Certificates                                                                                                                               | CE                   |
| Condition Info/Guarantee                                                                                                                   |                      |
| Country                                                                                                                                    | Netherlands          |
| Damaged                                                                                                                                    |                      |
| Delivery terms                                                                                                                             | EXW                  |
| Emission level                                                                                                                             |                      |
|                                                                                                                                            |                      |
| Engine                                                                                                                                     |                      |
| Engine<br>Engine Manufacturer                                                                                                              |                      |
| -                                                                                                                                          | hp                   |
| Engine Manufacturer                                                                                                                        | hp<br>New/unused     |
| Engine Manufacturer<br>Engine output                                                                                                       | •                    |
| Engine Manufacturer<br>Engine output<br>Extra options                                                                                      | New/unused           |
| Engine Manufacturer<br>Engine output<br>Extra options<br>Front tyres remaining                                                             | New/unused           |
| Engine Manufacturer<br>Engine output<br>Extra options<br>Front tyres remaining<br>Full service history                                     | New/unused<br>%      |
| Engine Manufacturer<br>Engine output<br>Extra options<br>Front tyres remaining<br>Full service history<br>General grade (1 min - 5         | New/unused<br>%      |
| Engine Manufacturer<br>Engine output<br>Extra options<br>Front tyres remaining<br>Full service history<br>General grade (1 min - 5<br>max) | New/unused<br>%<br>4 |

Haaften, Gelderland

140M 2015 with 5888 hours and factory CE

Ja

Riverland Equipment BV offers you from stock : one [1] pcs x unit Caterpillar motorgrader model 140M year 2015 hours only 5885 cabin with airconditioning middle blade 14 ft pushblock rippercontrols and multi shank ripper beacon roadpackage worklights and roadlights radio player washed and cleaned factory CE certified original colour