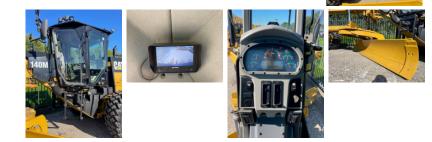

Haaften, Gelderland

140M 2015 with 5888 hours and factory CE

Ja

Riverland Equipment BV offers you from stock : one [1] pcs x unit Caterpillar motorgrader model 140M year 2015 hours only 5885 cabin with airconditioning middle blade 14 ft pushblock rippercontrols and multi shank ripper beacon roadpackage worklights and roadlights radio player washed and cleaned factory CE certified original colour