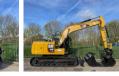

one [1] unit Caterpillar 313FL GC excavator zero tail swing year 2018 hours 2242 extra hydraulic lines for hammer shear rotating quick coupler Erops cabin with climate control dozerblade weight 14.000 kg mono boom and medium stick airsuspended driverseat Cat Acert engine 75 Hp undercarriage with steel tracks hydraulic quick coupler tilting bucket plus GP bucket radio CD player original colour extra worklight