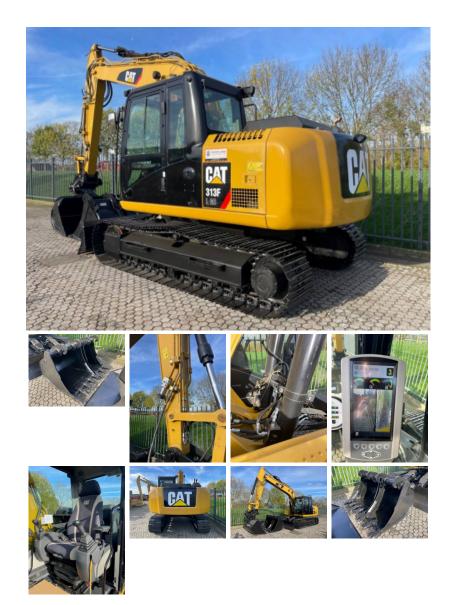

one [1] unit Caterpillar 313FL GC excavator zero tail swing year 2018 hours 2242 extra hydraulic lines for hammer shear rotating quick coupler Erops cabin with climate control dozerblade weight 14.000 kg mono boom and medium stick airsuspended driverseat Cat Acert engine 75 Hp undercarriage with steel tracks hydraulic quick coupler tilting bucket plus GP bucket radio CD player original colour extra worklight