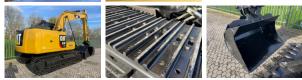

one [1] unit Caterpillar 313FL GC excavator zero tail swing year 2018 hours 2242 extra hydraulic lines for hammer shear rotating quick coupler Erops cabin with climate control dozerblade weight 14.000 kg mono boom and medium stick airsuspended driverseat Cat Acert engine 75 Hp undercarriage with steel tracks hydraulic quick coupler tilting bucket plus GP bucket radio CD player original colour extra worklight