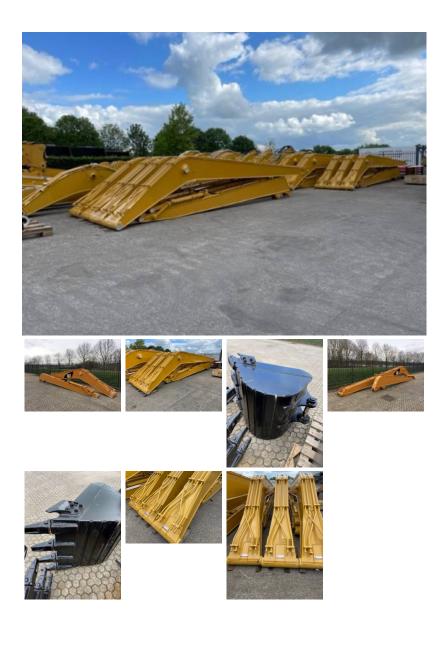

## Caterpillar 320 | 323 Long Reacg boom packages new unused

| Amount of previous         |                     |
|----------------------------|---------------------|
| owners                     |                     |
| Brand                      | Caterpillar         |
| Bucket capacity            | cm3                 |
| Certificates               |                     |
| Condition Info/Guarantee   |                     |
| Country                    | Netherlands         |
| Damaged                    |                     |
| Delivery terms             | EXW                 |
| Emission level             |                     |
| Engine Manufacturer        |                     |
| Extra options              | New/unused          |
| Fits to following machines |                     |
| Full service history       |                     |
| General grade (1 min - 5   |                     |
| max]                       |                     |
| Inspection report          |                     |
| Internal stock no.         |                     |
| Latest inspection          |                     |
| Machine Location           | Haaften, Gelderland |
| Manufacturing / Serial     |                     |

| cm                                                                                                                                                                                                                                |
|-----------------------------------------------------------------------------------------------------------------------------------------------------------------------------------------------------------------------------------|
| 320 323 Long Reacg boom packages new<br>unused                                                                                                                                                                                    |
|                                                                                                                                                                                                                                   |
| three [3] pcs new Long Reach Boom to fit to<br>Caterpillar 320 or 323 boom 9,25 mtr and<br>stick 6,95 mtr Incl new bucket with teeth<br>Incl linkage Incl bucket cilinder ram Price ex<br>works Haaften The Netherlands each Euro |
|                                                                                                                                                                                                                                   |
|                                                                                                                                                                                                                                   |
| l/min                                                                                                                                                                                                                             |
| m                                                                                                                                                                                                                                 |
| kg                                                                                                                                                                                                                                |
| bar                                                                                                                                                                                                                               |
| 2022                                                                                                                                                                                                                              |
|                                                                                                                                                                                                                                   |