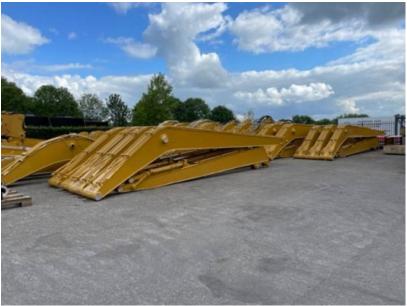

## Caterpillar 320 | 323 Long Reach boom packages

Amount of previous

owners

Attachments

Brand Caterpillar

Bucket capacity cm3

Certificates

Condition Info/Guarantee

2022-06-04

Machine Location

Manufacturing / Serial

number

Model 320 | 323 Long Reach boom packages

Model description

Original colour original colour

Other information We offer you from stock for immediate

I/min

m

availability: five sets [1] new Long Reach Boom to fit to Caterpillar 320 or 323 Incl linkage Incl bucket cilinder ram Price ex

works Haaften The Netherlands

Output of the auxiliary

hydraulics

Power type