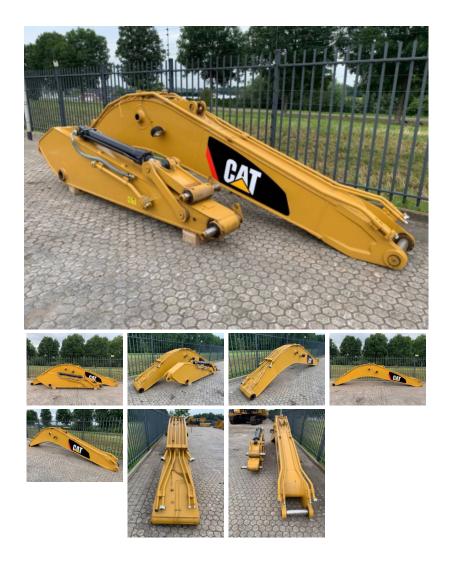

| Model                           | 320 323 standard boom and stick                                                                                                                                                                                                                                |
|---------------------------------|----------------------------------------------------------------------------------------------------------------------------------------------------------------------------------------------------------------------------------------------------------------|
| Model description               |                                                                                                                                                                                                                                                                |
| Other information               | one [1] new Caterpillar boom and stick to fit<br>to Caterpillar 320/323 ID nr: 323.01 new<br>monoboom 5.65 mtr and stick 2.90 mtr Incl<br>linkage (width 310mm) Incl bucket cilinder<br>ram Pin sizes 80mm/80mm Price ex works<br>Haaften The Netherlands each |
| Product link                    |                                                                                                                                                                                                                                                                |
| Production country              | JP                                                                                                                                                                                                                                                             |
| Required hydraulic flow         | l/min                                                                                                                                                                                                                                                          |
| Transport dimensions<br>(LxWxH) | m                                                                                                                                                                                                                                                              |
| Transport weight                | kg                                                                                                                                                                                                                                                             |
| Working pressure                | bar                                                                                                                                                                                                                                                            |
| Year of manufacture             | 2020                                                                                                                                                                                                                                                           |