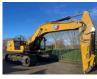

one [1] unit Caterpillar 340 excavator

new unused year 2022

Erops cabin with airconditioning and

heatingsystem

airsuspended driverseat

climate control

radio player with Bluetooth monoboom and medium stick

trackshoes 750 mm electr refuel pump rear view camera

check valves original colour

engine Cat 9.3B with 325 Hp working weight 39.700 kg

factory CE certified