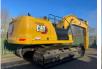

one [1] unit Caterpillar 340 excavator

new unused year 2022

Erops cabin with airconditioning and

heatingsystem

airsuspended driverseat

climate control

radio player with Bluetooth monoboom and medium stick

trackshoes 750 mm electr refuel pump rear view camera

check valves original colour

engine Cat 9.3B with 325 Hp working weight 39.700 kg

factory CE certified