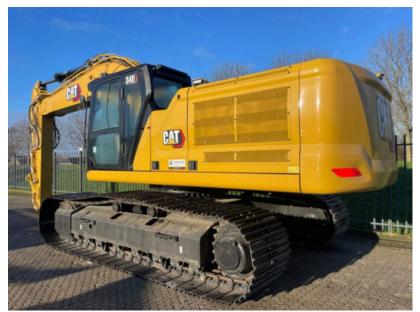

one [1] unit Caterpillar 340 excavator

new unused year 2022

Erops cabin with airconditioning and

heatingsystem

airsuspended driverseat

climate control

radio player with Bluetooth monoboom and medium stick

trackshoes 750 mm electr refuel pump rear view camera

check valves original colour

engine Cat 9.3B with 325 Hp working weight 39.700 kg

factory CE certified