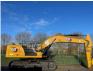

one [1] unit Caterpillar 340 excavator

new unused year 2022

Erops cabin with airconditioning and

heatingsystem

airsuspended driverseat

climate control

radio player with Bluetooth monoboom and medium stick

trackshoes 750 mm electr refuel pump rear view camera

check valves original colour

engine Cat 9.3B with 325 Hp working weight 39.700 kg

factory CE certified