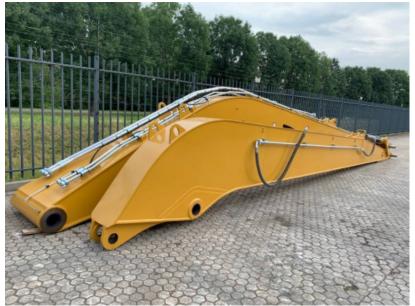

Model 345|352|349 Long Reach boom

Model description

Other information Riverland Equipment Bv offers you from

stock : two [2] new Heavy Duty long reach

boom and long reach stick to fit to

Caterpillar 345, 349 and 352 Incl linkage Incl bucket cilinder ram incl bucket pins incl kit with extra counterweight and brackets and bolts all produced in The Netherlands with CE certificates Price ex works Haaften