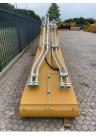

Model 345|352|349 Long Reach boom

Model description

Other information Riverland Equipment Bv offers you from

stock : two [2] new Heavy Duty long reach

boom and long reach stick to fit to

Caterpillar 345, 349 and 352 Incl linkage Incl bucket cilinder ram incl bucket pins incl kit with extra counterweight and brackets and bolts all produced in The Netherlands with CE certificates Price ex works Haaften