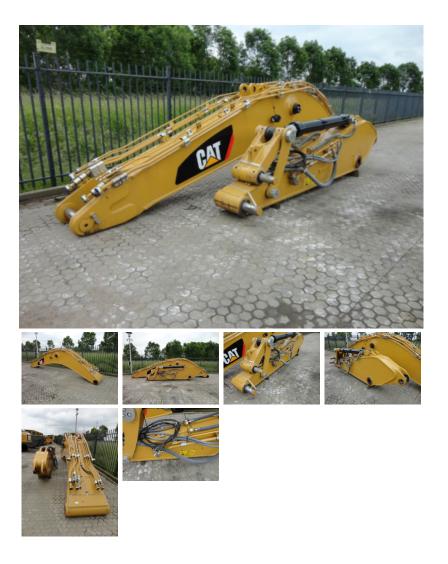

## Caterpillar 349 | 352 standard boom and stick

| Amount of previous<br>owners     |                                                                                                                                 |
|----------------------------------|---------------------------------------------------------------------------------------------------------------------------------|
| Brand                            | Caterpillar                                                                                                                     |
| Bucket capacity                  | cm3                                                                                                                             |
| Certificates                     |                                                                                                                                 |
| Condition Info/Guarantee         |                                                                                                                                 |
| Country                          |                                                                                                                                 |
| Damaged                          |                                                                                                                                 |
| Delivery terms                   |                                                                                                                                 |
| Emission level                   |                                                                                                                                 |
| Engine Manufacturer              |                                                                                                                                 |
| Extra options                    |                                                                                                                                 |
| Fits to following machines       | new unused genuine Cat standard boom and<br>stick to fit Cat 349   352 c/w all hydraulic<br>lines , bucket cilinder and linkage |
| Full service history             |                                                                                                                                 |
| General grade (1 min - 5<br>max) |                                                                                                                                 |
| Inspection report                |                                                                                                                                 |
| Internal stock no.               |                                                                                                                                 |
| Latest inspection                |                                                                                                                                 |
| Machine Location                 |                                                                                                                                 |
| Manufacturing / Serial           |                                                                                                                                 |

| number                          |                                                                                                                                                                                                                                     |
|---------------------------------|-------------------------------------------------------------------------------------------------------------------------------------------------------------------------------------------------------------------------------------|
| Max. dig depth                  | cm 🛛                                                                                                                                                                                                                                |
| Model                           | 349 352 standard boom and stick                                                                                                                                                                                                     |
| Model description               |                                                                                                                                                                                                                                     |
| Other information               | Riverland Equipment BV offers you from<br>stock: new unused genuine Cat standard<br>boom and stick to fit Cat 345 349 352 all<br>hydraulic lines , bucketcilinder , bucketpins<br>and linkage Please call for more information<br>: |
| Product link                    |                                                                                                                                                                                                                                     |
| Production country              |                                                                                                                                                                                                                                     |
| Required hydraulic flow         | l/min                                                                                                                                                                                                                               |
| Transport dimensions<br>(LxWxH) | m                                                                                                                                                                                                                                   |
| Transport weight                | kg                                                                                                                                                                                                                                  |
| Working pressure                | bar                                                                                                                                                                                                                                 |
| Year of manufacture             | 2019                                                                                                                                                                                                                                |
|                                 |                                                                                                                                                                                                                                     |