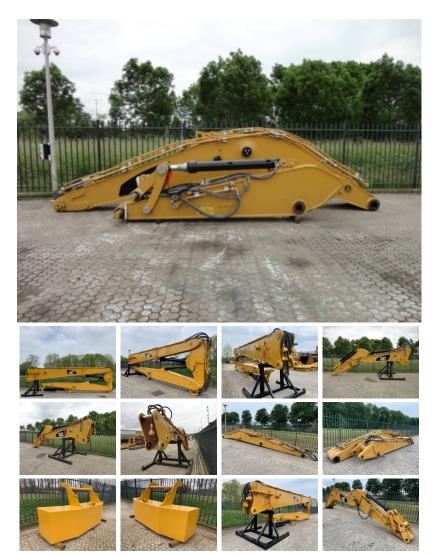

Latest inspection Machine Location Manufacturing / Serial number

. . . .

Model

Model description Original colour Other information 352 standard and long reach boom packages

## original colour

We offer you from stock for immediate availability : two [2] Heavy Duty Long Reach boom and stick to fit Cat 345 349 352 new unused reach 18.50 mtr complete with pins , bushes , bucketcilinder and linkage CE certified produced in Holland kit with extra counterweight included Price ex works Haaften The Netherlands one [1] boom to fit Cat 345 349 352, Heavy Duty Material Handler boom used reach 15.5 mtr with double stick clinders complete with pins, bushes, bucketcilinder and linkage all hydraulic lines for hammer shear rotating quick coupler kit with extra counterweight included Price ex works Haaften The Netherlands each two [2] new genuine Caterpillar standard boom and stick to fit to Caterpillar 345, 349 and 352 Incl linkage Incl bucket cilinder ram Incl hydraulic lines no stick cylinder included Price ex works