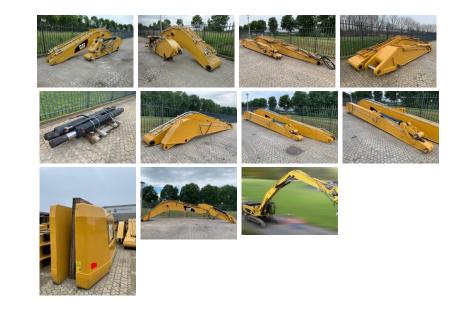

## original colour

We offer you from stock for immediate availability : two [2] Heavy Duty Long Reach boom and stick to fit Cat 345 349 352 new unused reach 18.50 mtr complete with pins , bushes , bucketcilinder and linkage CE certified produced in Holland kit with extra counterweight included Price ex works Haaften The Netherlands one [1] boom to fit Cat 345 349 352, Heavy Duty Material Handler boom used reach 15.5 mtr with double stick clinders complete with pins, bushes, bucketcilinder and linkage all hydraulic lines for hammer shear rotating quick coupler kit with extra counterweight included Price ex works Haaften The Netherlands each two [2] new genuine Caterpillar standard boom and stick to fit to Caterpillar 345, 349 and 352 Incl linkage Incl bucket cilinder ram Incl hydraulic lines no stick cylinder included Price ex works