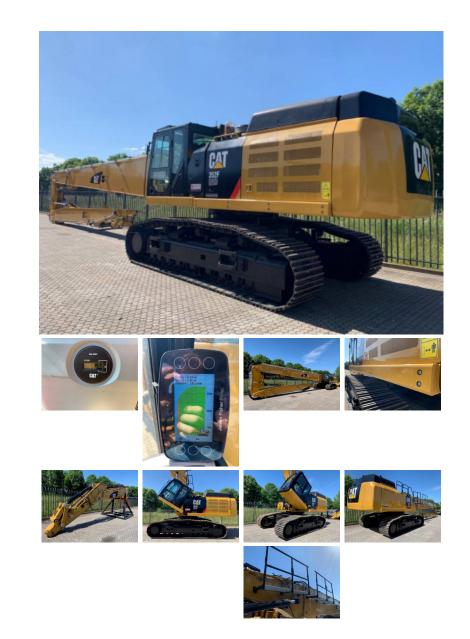

## yes

Riverland Equipment BV offers you from stock : Caterpillar 352FL Ultra High Demolition excavator new unused Erops cabin with airconditioning and climate control airsuspended driverseat hydr kit for hydraulic adjustable undercarriage Falling Objects Guard roof-and front windowscreen safety valves factory CE certified factory EPA certified Ultra High Demolition boom as 30 mtr with hammer shear rotation functions standard diggingboom with extra hydraulic functions for hammer shear rotation extra counterweight Pro Lec PME700 safetly overload system transportcradles hydraulic tilting cabin automatic central greasing system camera system on the UHD boom incl screen in cabin waterspray sprinkler system with watertanks Total price ex works Haaften The Netherlands