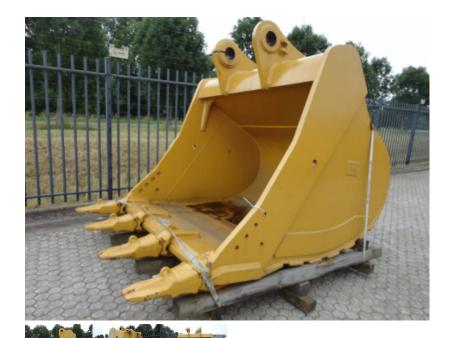

## Caterpillar 374 Bucket

Amount of previous

owners

Brand Caterpillar

Bucket capacity cm3

Bucket type

Certificates

Condition Info/Guarantee