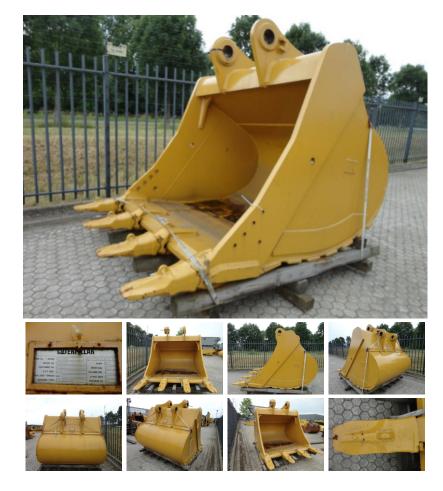

**RIVERLAND EQUIPMENT BV** 

| Max. dig depth                  | cm                                                                                                                                                                                                                                                                                                                                                |
|---------------------------------|---------------------------------------------------------------------------------------------------------------------------------------------------------------------------------------------------------------------------------------------------------------------------------------------------------------------------------------------------|
| Model                           |                                                                                                                                                                                                                                                                                                                                                   |
| Model description               |                                                                                                                                                                                                                                                                                                                                                   |
| Other information               | New and used original Caterpilar buckets<br>with: - Teeth - Fixed Cat linkage - 130/120<br>mm pins - Stick width 550mm - Capacity<br>(m3): 5 m3 Fits on model: 374 or other<br>types with the right linkage. Need another<br>configuration? Contuct us about the<br>possibilities to find the right linkage bucket<br>combination for your model. |
| Product link                    |                                                                                                                                                                                                                                                                                                                                                   |
| Production country              |                                                                                                                                                                                                                                                                                                                                                   |
| Required hydraulic flow         | l/min                                                                                                                                                                                                                                                                                                                                             |
| Transport dimensions<br>(LxWxH) | m                                                                                                                                                                                                                                                                                                                                                 |
| Transport weight                | kg                                                                                                                                                                                                                                                                                                                                                |
| Working pressure                | bar                                                                                                                                                                                                                                                                                                                                               |
| Year of manufacture             |                                                                                                                                                                                                                                                                                                                                                   |