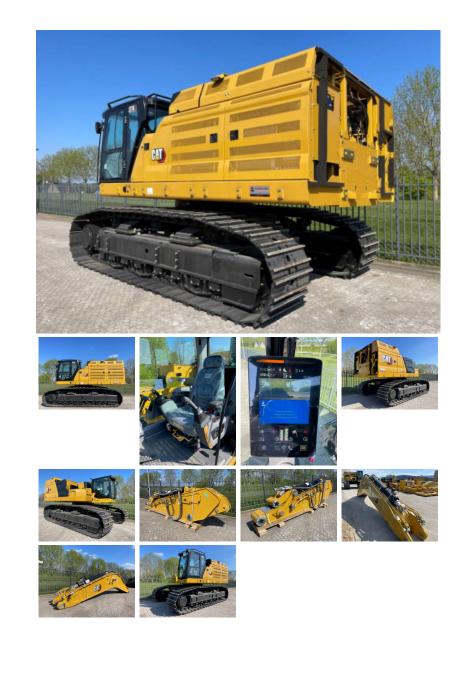

## Caterpillar 374 demo 2022

| Amount of previous       |             |
|--------------------------|-------------|
| owners                   |             |
| Attachments              |             |
| Brand                    | Caterpillar |
| Bucket capacity          | cm3         |
| Certificates             | EPA, CE     |
| Condition Info/Guarantee |             |
| Country                  | Netherlands |
| Damaged                  |             |
| Delivery terms           | EXW         |
| Dipper / stick length    | cm          |
| Emission level           |             |
| Engine                   |             |
| Engine Manufacturer      |             |
| Engine output            | hp          |
| Extra options            | New/unused  |
| Full service history     |             |
| General grade (1 min - 5 | 5           |
| max]                     |             |
| Gross Weight             | kg          |
| Inspection report        |             |
| Internal stock no.       |             |

number

Model

Model description

Original colour

Other information

Haaften, Gelderland

374 demo 2022

original colour one [1] new unused Caterpillar 374 excavator year 2022 Erops cabin with airconditioning and climatecontrol airsuspended driver seat VG undercarriage with 850 mm trackshoes reverse camera with colourscreen electric refueling pump worklights extra hydraulic lines for hammer shear rotating radio CD player c/w cat walks total weight plusmin 90.000 kg factory CE certified factory EPA certified