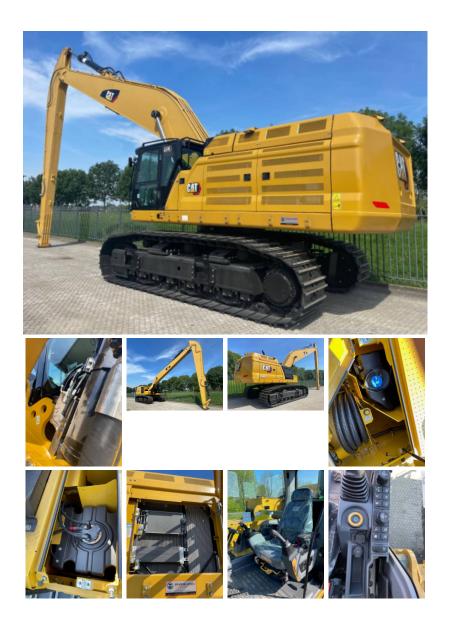

| Latest inspection                     | 2022-08-20                                                                                                                                                                                                                                                                                                                                                                                                                                                                                                            |
|---------------------------------------|-----------------------------------------------------------------------------------------------------------------------------------------------------------------------------------------------------------------------------------------------------------------------------------------------------------------------------------------------------------------------------------------------------------------------------------------------------------------------------------------------------------------------|
| Machine Location                      | Haaften                                                                                                                                                                                                                                                                                                                                                                                                                                                                                                               |
| Manufacturing / Serial<br>number      |                                                                                                                                                                                                                                                                                                                                                                                                                                                                                                                       |
| Model                                 | 374 Long Reach 2022                                                                                                                                                                                                                                                                                                                                                                                                                                                                                                   |
| Model description                     |                                                                                                                                                                                                                                                                                                                                                                                                                                                                                                                       |
| Original colour                       | original colour                                                                                                                                                                                                                                                                                                                                                                                                                                                                                                       |
| Other information                     | one [1] new unused Caterpillar 374 long<br>reach excavator<br>year 2022<br>Erops cabin with airconditioning and<br>climatecontrol<br>airsuspended driver seat<br>new Long reach boom and Long Reach stick<br>VG undercarriage with 900 mm trackshoes<br>reverse camera with colourscreen<br>electric refueling pump<br>worklights<br>radio CD player<br>c/w cat walks<br>total weight plusmin 90.000 kg<br>factory CE certified<br>factory EPA certified<br>bucket included<br>Price ex works Haaften The Netherlands |
|                                       | POR                                                                                                                                                                                                                                                                                                                                                                                                                                                                                                                   |
| Output of the auxiliary<br>hydraulics | l/ min                                                                                                                                                                                                                                                                                                                                                                                                                                                                                                                |