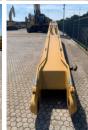

## Caterpillar 374 Long Reach boom

Amount of previous

owners

Brand Caterpillar

Bucket capacity cm3

Certificates

Condition Info/Guarantee

Country

Model 374 Long Reach boom

Model description

Other information one [1] new long reach boom and long

reach stick to fit to Caterpillar 374 Incl linkage Incl bucket cilinder ram incl bucket pins incl kit with extra counterweiight and bolts all produced in The Netherlands with CE certificates Price ex works Haaften The