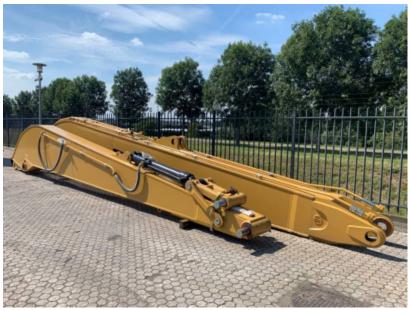

## Caterpillar 374 Long Reach boom

Amount of previous

owners

Brand Caterpillar

Bucket capacity cm3

Certificates

Condition Info/Guarantee

Country

Model 374 Long Reach boom

Model description

Other information one [1] new long reach boom and long

reach stick to fit to Caterpillar 374 Incl linkage Incl bucket cilinder ram incl bucket pins incl kit with extra counterweiight and bolts all produced in The Netherlands with CE certificates Price ex works Haaften The