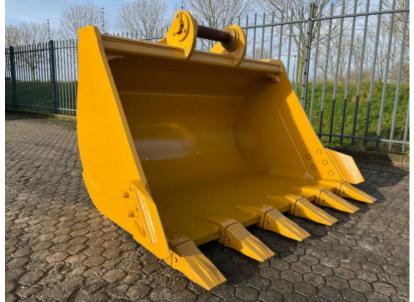

Max. dig depth

cm

Model

Model description

Other information

New buckets for a 374 Long reach: - Teeth - Fixed linkage - 100/100 mm pins - Stick width 430 mm - Capacity (m3): 3.5m3 Fits on model: 374 Ire or other types with the right linkage. Need another configuration? Contuct us about the possibilities to find the right linkage bucket combination for your