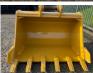

Max. dig depth

cm

Model

Model description

Other information

New buckets for a 374 Long reach: - Teeth - Fixed linkage - 100/100 mm pins - Stick width 430 mm - Capacity (m3): 3.5m3 Fits on model: 374 Ire or other types with the right linkage. Need another configuration? Contuct us about the possibilities to find the right linkage bucket combination for your