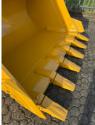

Max. dig depth

cm

Model

Model description

Other information

New buckets for a 374 Long reach: - Teeth - Fixed linkage - 100/100 mm pins - Stick width 430 mm - Capacity (m3): 3.5m3 Fits on model: 374 Ire or other types with the right linkage. Need another configuration? Contuct us about the possibilities to find the right linkage bucket combination for your