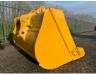

Max. dig depth

cm

Model

Model description

Other information

New buckets for a 374 Long reach: - Teeth - Fixed linkage - 100/100 mm pins - Stick width 430 mm - Capacity (m3): 3.5m3 Fits on model: 374 Ire or other types with the right linkage. Need another configuration? Contuct us about the possibilities to find the right linkage bucket combination for your