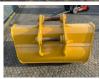

Max. dig depth

cm

Model

Model description

Other information

New buckets for a 374 Long reach: - Teeth - Fixed linkage - 100/100 mm pins - Stick width 430 mm - Capacity (m3): 3.5m3 Fits on model: 374 Ire or other types with the right linkage. Need another configuration? Contuct us about the possibilities to find the right linkage bucket combination for your