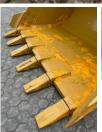

Max. dig depth

cm

Model

Model description

Other information

New buckets for a 374 Long reach: - Teeth - Fixed linkage - 100/100 mm pins - Stick width 430 mm - Capacity (m3): 3.5m3 Fits on model: 374 Ire or other types with the right linkage. Need another configuration? Contuct us about the possibilities to find the right linkage bucket combination for your