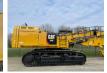

Machine Location Haaften, Gelderland

Manufacturing / Serial

number

Model 374FL Ultra High Demolition.02

Model description

Original colour yes

Other information

Riverland Equipment BV offers you from stock: 1 pc Caterpillar 374FL Ultra High Demolition excavator new unused retrofit boomfoot with Cat walk and handrails Erops cabin with airconditioning and climate control airsuspended driverseat hydr kit for hydraulic adjustable undercarriage Falling Objects Guard roof-and front windowscreen safety valves factory CE certified Ultra High Demolition boom as 33.5 mtr with hammer shear rotation functions standard diggingboom with extra hydraulic functions for hammer shear rotation extra counterweight Pro Lec PME700 safetly overload system transportcradles hydraulic tilting cabin automatic central greasing system high pressure cleaning unit camera system on the UHD boom incl screen in cabin waterspray sprinkler system aircompressor integrated jib on base