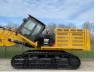

Machine Location Haaften, Gelderland

Manufacturing / Serial

number

Model 374FL Ultra High Demolition.02

Model description

Original colour yes

Other information

Riverland Equipment BV offers you from stock: 1 pc Caterpillar 374FL Ultra High Demolition excavator new unused retrofit boomfoot with Cat walk and handrails Erops cabin with airconditioning and climate control airsuspended driverseat hydr kit for hydraulic adjustable undercarriage Falling Objects Guard roof-and front windowscreen safety valves factory CE certified Ultra High Demolition boom as 33.5 mtr with hammer shear rotation functions standard diggingboom with extra hydraulic functions for hammer shear rotation extra counterweight Pro Lec PME700 safetly overload system transportcradles hydraulic tilting cabin automatic central greasing system high pressure cleaning unit camera system on the UHD boom incl screen in cabin waterspray sprinkler system aircompressor integrated jib on base