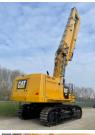

Machine Location Haaften, Gelderland

Manufacturing / Serial

number

Model 374FL Ultra High Demolition.02

Model description

Original colour yes

Other information

Riverland Equipment BV offers you from stock: 1 pc Caterpillar 374FL Ultra High Demolition excavator new unused retrofit boomfoot with Cat walk and handrails Erops cabin with airconditioning and climate control airsuspended driverseat hydr kit for hydraulic adjustable undercarriage Falling Objects Guard roof-and front windowscreen safety valves factory CE certified Ultra High Demolition boom as 33.5 mtr with hammer shear rotation functions standard diggingboom with extra hydraulic functions for hammer shear rotation extra counterweight Pro Lec PME700 safetly overload system transportcradles hydraulic tilting cabin automatic central greasing system high pressure cleaning unit camera system on the UHD boom incl screen in cabin waterspray sprinkler system aircompressor integrated jib on base