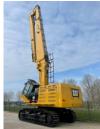

## Caterpillar 374FL Ultra High Demolition.02

Amount of previous

owners

Attachments

Brand Caterpillar

Bucket capacity cm3

Certificates

Condition Info/Guarantee

Machine Location Haaften, Gelderland

Manufacturing / Serial

number

Model 374FL Ultra High Demolition.02

Model description

Original colour yes

Other information

Riverland Equipment BV offers you from stock: 1 pc Caterpillar 374FL Ultra High Demolition excavator new unused retrofit boomfoot with Cat walk and handrails Erops cabin with airconditioning and climate control airsuspended driverseat hydr kit for hydraulic adjustable undercarriage Falling Objects Guard roof-and front windowscreen safety valves factory CE certified Ultra High Demolition boom as 33.5 mtr with hammer shear rotation functions standard diggingboom with extra hydraulic functions for hammer shear rotation extra counterweight Pro Lec PME700 safetly overload system transportcradles hydraulic tilting cabin automatic central greasing system high pressure cleaning unit camera system on the UHD boom incl screen in cabin waterspray sprinkler system aircompressor integrated jib on base