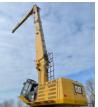

Machine Location Haaften, Gelderland

Manufacturing / Serial

number

Model 374FL Ultra High Demolition.02

Model description

Original colour yes

Other information

Riverland Equipment BV offers you from stock: 1 pc Caterpillar 374FL Ultra High Demolition excavator new unused retrofit boomfoot with Cat walk and handrails Erops cabin with airconditioning and climate control airsuspended driverseat hydr kit for hydraulic adjustable undercarriage Falling Objects Guard roof-and front windowscreen safety valves factory CE certified Ultra High Demolition boom as 33.5 mtr with hammer shear rotation functions standard diggingboom with extra hydraulic functions for hammer shear rotation extra counterweight Pro Lec PME700 safetly overload system transportcradles hydraulic tilting cabin automatic central greasing system high pressure cleaning unit camera system on the UHD boom incl screen in cabin waterspray sprinkler system aircompressor integrated jib on base