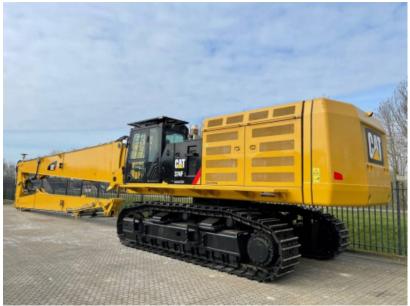

Machine Location Haaften, Gelderland

Manufacturing / Serial

number

Model 374FL Ultra High Demolition.02

Model description

Original colour yes

Other information

Riverland Equipment BV offers you from stock: 1 pc Caterpillar 374FL Ultra High Demolition excavator new unused retrofit boomfoot with Cat walk and handrails Erops cabin with airconditioning and climate control airsuspended driverseat hydr kit for hydraulic adjustable undercarriage Falling Objects Guard roof-and front windowscreen safety valves factory CE certified Ultra High Demolition boom as 33.5 mtr with hammer shear rotation functions standard diggingboom with extra hydraulic functions for hammer shear rotation extra counterweight Pro Lec PME700 safetly overload system transportcradles hydraulic tilting cabin automatic central greasing system high pressure cleaning unit camera system on the UHD boom incl screen in cabin waterspray sprinkler system aircompressor integrated jib on base

machine for lifting UHD boom on/off truck

## extra worklights on UHD boom Total price ex works Haaften The Netherlands

Output of the auxiliary

hydraulics

Product link

Production country

Registration number

Track width cm

Transport dimensions