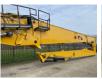

Machine Location Haaften, Gelderland

Manufacturing / Serial

number

Model 374FL Ultra High Demolition.02

Model description

Original colour yes

Other information

Riverland Equipment BV offers you from stock: 1 pc Caterpillar 374FL Ultra High Demolition excavator new unused retrofit boomfoot with Cat walk and handrails Erops cabin with airconditioning and climate control airsuspended driverseat hydr kit for hydraulic adjustable undercarriage Falling Objects Guard roof-and front windowscreen safety valves factory CE certified Ultra High Demolition boom as 33.5 mtr with hammer shear rotation functions standard diggingboom with extra hydraulic functions for hammer shear rotation extra counterweight Pro Lec PME700 safetly overload system transportcradles hydraulic tilting cabin automatic central greasing system high pressure cleaning unit camera system on the UHD boom incl screen in cabin waterspray sprinkler system aircompressor integrated jib on base