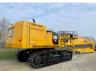

Machine Location Haaften, Gelderland

Manufacturing / Serial

number

Model 374FL Ultra High Demolition.02

Model description

Original colour yes

Other information

Riverland Equipment BV offers you from stock: 1 pc Caterpillar 374FL Ultra High Demolition excavator new unused retrofit boomfoot with Cat walk and handrails Erops cabin with airconditioning and climate control airsuspended driverseat hydr kit for hydraulic adjustable undercarriage Falling Objects Guard roof-and front windowscreen safety valves factory CE certified Ultra High Demolition boom as 33.5 mtr with hammer shear rotation functions standard diggingboom with extra hydraulic functions for hammer shear rotation extra counterweight Pro Lec PME700 safetly overload system transportcradles hydraulic tilting cabin automatic central greasing system high pressure cleaning unit camera system on the UHD boom incl screen in cabin waterspray sprinkler system aircompressor integrated jib on base