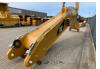

Model 385 | 390 | 395 Long Reach boom | stick

overhauled

Model description used LRE boom and stick to fit Cat 385 |

390 | 395, overhauled with new hydr lines,

new pins and bushes

Other information one [1] Heavy Duty Long Reach boom and

m

bar

Long Reach stick used overhauled with new hydr lines, new pins and bushes Price ex works Haaften The Netherlands Euro

Product link

Production country

Required hydraulic flow I/min

Transport dimensions