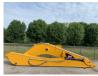

Model 385 | 390 | 395 Long Reach boom | stick

overhauled

Model description used LRE boom and stick to fit Cat 385 |

390 | 395, overhauled with new hydr lines,

new pins and bushes

Other information one [1] Heavy Duty Long Reach boom and

m

bar

Long Reach stick used overhauled with new hydr lines, new pins and bushes Price ex works Haaften The Netherlands Euro

Product link

Production country

Required hydraulic flow I/min

Transport dimensions