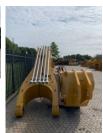

Model 385 | 390 | 395 Long Reach boom | stick

overhauled

Model description used LRE boom and stick to fit Cat 385 |

390 | 395, overhauled with new hydr lines,

new pins and bushes

Other information one [1] Heavy Duty Long Reach boom and

m

bar

Long Reach stick used overhauled with new hydr lines, new pins and bushes Price ex works Haaften The Netherlands Euro

Product link

Production country

Required hydraulic flow I/min

Transport dimensions