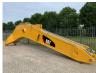

Model 385 | 390 | 395 Long Reach boom | stick

overhauled

Model description used LRE boom and stick to fit Cat 385 |

390 | 395, overhauled with new hydr lines,

new pins and bushes

Other information one [1] Heavy Duty Long Reach boom and

m

bar

Long Reach stick used overhauled with new hydr lines, new pins and bushes Price ex works Haaften The Netherlands Euro

Product link

Production country

Required hydraulic flow I/min

Transport dimensions