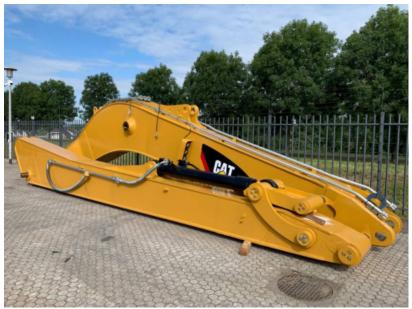

Model 385 | 390 | 395 Long Reach boom | stick

overhauled

Model description used LRE boom and stick to fit Cat 385 |

390 | 395, overhauled with new hydr lines,

new pins and bushes

Other information one [1] Heavy Duty Long Reach boom and

m

bar

Long Reach stick used overhauled with new hydr lines, new pins and bushes Price ex works Haaften The Netherlands Euro

Product link

Production country

Required hydraulic flow I/min

Transport dimensions