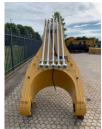

Model 385 | 390 | 395 Long Reach boom | stick

overhauled

Model description used LRE boom and stick to fit Cat 385 |

390 | 395, overhauled with new hydr lines,

new pins and bushes

Other information one [1] Heavy Duty Long Reach boom and

m

bar

Long Reach stick used overhauled with new hydr lines, new pins and bushes Price ex works Haaften The Netherlands Euro

Product link

Production country

Required hydraulic flow I/min

Transport dimensions