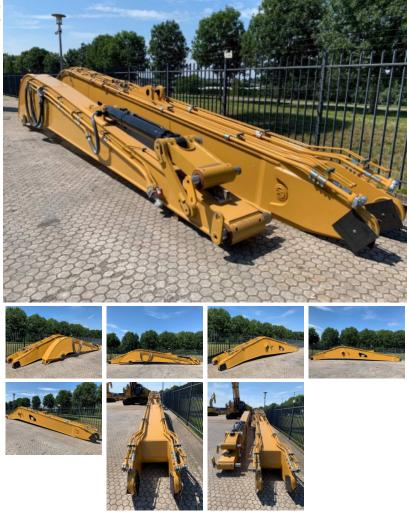

## Caterpillar 385|390|395 LongReach boom new unused CE certified

| Amount of previous         |                     |
|----------------------------|---------------------|
| owners                     |                     |
| Brand                      | Caterpillar         |
| Bucket capacity            | cm3                 |
| Certificates               | CE                  |
| Condition Info/Guarantee   |                     |
| Country                    | Netherlands         |
| Damaged                    |                     |
| Delivery terms             | EXW                 |
| Emission level             |                     |
| Engine Manufacturer        |                     |
| Extra options              | New/unused          |
| Fits to following machines |                     |
| Full service history       |                     |
| General grade (1 min - 5   | 5                   |
| max]                       |                     |
| Inspection report          |                     |
| Internal stock no.         |                     |
| Latest inspection          |                     |
| Machine Location           | Haaften, Gelderland |
| Manufacturing / Serial     |                     |

## number

| cm                                                                                                                                                                                                                                                                                                 |
|----------------------------------------------------------------------------------------------------------------------------------------------------------------------------------------------------------------------------------------------------------------------------------------------------|
| 385 390 395 LongReach boom new unused<br>CE certified                                                                                                                                                                                                                                              |
| 385   390   395   new Long Reach boom and<br>stick , manufactured in The Netherlands and<br>CE certified                                                                                                                                                                                           |
| one [1] new long reach boom and long<br>reach stick to fit to Caterpillar 385 or 390<br>Incl linkage Incl bucket cilinder ram incl<br>bucket pins incl kit with extra counterweight<br>and bolts all produced in The Netherlands<br>with CE certificates Price ex works Haaften<br>The Netherlands |
|                                                                                                                                                                                                                                                                                                    |
| NL                                                                                                                                                                                                                                                                                                 |
| l/min                                                                                                                                                                                                                                                                                              |
| m                                                                                                                                                                                                                                                                                                  |
| kg                                                                                                                                                                                                                                                                                                 |
| bar                                                                                                                                                                                                                                                                                                |
| 2021                                                                                                                                                                                                                                                                                               |
|                                                                                                                                                                                                                                                                                                    |