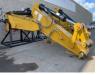

Latest inspection

Machine Location

Manufacturing / Serial

number

Model 390FL 40 mtr Ultra High Demolition 2019

Model description

Original colour

Other information 1 pc Caterpillar 390FL 40 mtr Ultra High

Demolition excavator

used 2019 with 3700 hours

Erops cabin with airconditioning and climate

control

airsuspended driverseat

kit for hydraulic adjustable undercarriage

Falling Objects Guard roof-and front

windowscreen

Cat walks left and right

safety valves

total weight machine approx 110 ton

factory CE certified factory EPA certified

new Ultra High Demolition boom as 40 mtr with hammer shear rotation functions standard diggingboom with extra hydraulic

functions for hammer shear rotation

extra counterweight

Pro Lec PME700 safetly overload system

transportcradles

hydraulic tilting cabin

automatic central greasing system camera system on the UHD boom incl

screen in cabin