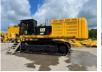

Latest inspection

Machine Location

Manufacturing / Serial

number

Model 390FL 40 mtr Ultra High Demolition 2019

Model description

Original colour

Other information 1 pc Caterpillar 390FL 40 mtr Ultra High

Demolition excavator

used 2019 with 3700 hours

Erops cabin with airconditioning and climate

control

airsuspended driverseat

kit for hydraulic adjustable undercarriage

Falling Objects Guard roof-and front

windowscreen

Cat walks left and right

safety valves

total weight machine approx 110 ton

factory CE certified factory EPA certified

new Ultra High Demolition boom as 40 mtr with hammer shear rotation functions standard diggingboom with extra hydraulic

functions for hammer shear rotation

extra counterweight

Pro Lec PME700 safetly overload system

transportcradles

hydraulic tilting cabin

automatic central greasing system camera system on the UHD boom incl

screen in cabin