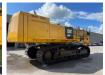

Latest inspection

Machine Location

Manufacturing / Serial

number

Model 390FL 40 mtr Ultra High Demolition 2019

Model description

Original colour

Other information 1 pc Caterpillar 390FL 40 mtr Ultra High

Demolition excavator

used 2019 with 3700 hours

Erops cabin with airconditioning and climate

control

airsuspended driverseat

kit for hydraulic adjustable undercarriage

Falling Objects Guard roof-and front

windowscreen

Cat walks left and right

safety valves

total weight machine approx 110 ton

factory CE certified factory EPA certified

new Ultra High Demolition boom as 40 mtr with hammer shear rotation functions standard diggingboom with extra hydraulic

functions for hammer shear rotation

extra counterweight

Pro Lec PME700 safetly overload system

transportcradles

hydraulic tilting cabin

automatic central greasing system camera system on the UHD boom incl

screen in cabin