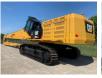

## Caterpillar 390FL 40 mtr Ultra High Demolition 2019

Amount of previous

1

owners

Attachments

Brand Caterpillar

Cabin type

Carrier type Tracked
Certificates EPA, CE

Latest inspection

Machine Location

Manufacturing / Serial

number

Model 390FL 40 mtr Ultra High Demolition 2019

Model description

Original colour

Other information 1 pc Caterpillar 390FL 40 mtr Ultra High

Demolition excavator

used 2019 with 3700 hours

Erops cabin with airconditioning and climate

control

airsuspended driverseat

kit for hydraulic adjustable undercarriage

Falling Objects Guard roof-and front

windowscreen

Cat walks left and right

safety valves

total weight machine approx 110 ton

factory CE certified factory EPA certified

new Ultra High Demolition boom as 40 mtr with hammer shear rotation functions standard diggingboom with extra hydraulic

functions for hammer shear rotation

extra counterweight

Pro Lec PME700 safetly overload system

transportcradles

hydraulic tilting cabin

automatic central greasing system camera system on the UHD boom incl

screen in cabin