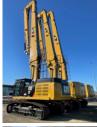

Latest inspection

Machine Location

Manufacturing / Serial

number

Model 390FL 40 mtr Ultra High Demolition 2019

Model description

Original colour

Other information 1 pc Caterpillar 390FL 40 mtr Ultra High

Demolition excavator

used 2019 with 3700 hours

Erops cabin with airconditioning and climate

control

airsuspended driverseat

kit for hydraulic adjustable undercarriage

Falling Objects Guard roof-and front

windowscreen

Cat walks left and right

safety valves

total weight machine approx 110 ton

factory CE certified factory EPA certified

new Ultra High Demolition boom as 40 mtr with hammer shear rotation functions standard diggingboom with extra hydraulic

functions for hammer shear rotation

extra counterweight

Pro Lec PME700 safetly overload system

transportcradles

hydraulic tilting cabin

automatic central greasing system camera system on the UHD boom incl

screen in cabin