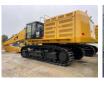

## Caterpillar 390FL 40 mtr Ultra High Demolition 2019

Amount of previous

1

owners

Attachments

Brand Caterpillar

Cabin type

Carrier type Tracked
Certificates EPA, CE

Latest inspection

Machine Location

Manufacturing / Serial

number

Model 390FL 40 mtr Ultra High Demolition 2019

Model description

Original colour

Other information 1 pc Caterpillar 390FL 40 mtr Ultra High

Demolition excavator

used 2019 with 3700 hours

Erops cabin with airconditioning and climate

control

airsuspended driverseat

kit for hydraulic adjustable undercarriage

Falling Objects Guard roof-and front

windowscreen

Cat walks left and right

safety valves

total weight machine approx 110 ton

factory CE certified factory EPA certified

new Ultra High Demolition boom as 40 mtr with hammer shear rotation functions standard diggingboom with extra hydraulic

functions for hammer shear rotation

extra counterweight

Pro Lec PME700 safetly overload system

transportcradles

hydraulic tilting cabin

automatic central greasing system camera system on the UHD boom incl

screen in cabin