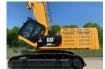

Latest inspection

Machine Location

Manufacturing / Serial

number

Model 390FL 40 mtr Ultra High Demolition 2019

Model description

Original colour

Other information 1 pc Caterpillar 390FL 40 mtr Ultra High

Demolition excavator

used 2019 with 3700 hours

Erops cabin with airconditioning and climate

control

airsuspended driverseat

kit for hydraulic adjustable undercarriage

Falling Objects Guard roof-and front

windowscreen

Cat walks left and right

safety valves

total weight machine approx 110 ton

factory CE certified factory EPA certified

new Ultra High Demolition boom as 40 mtr with hammer shear rotation functions standard diggingboom with extra hydraulic

functions for hammer shear rotation

extra counterweight

Pro Lec PME700 safetly overload system

transportcradles

hydraulic tilting cabin

automatic central greasing system camera system on the UHD boom incl

screen in cabin