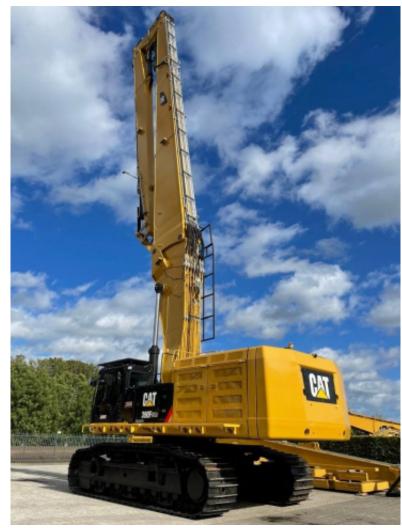

Latest inspection

Machine Location

Manufacturing / Serial

number

Model 390FL 40 mtr Ultra High Demolition 2019

Model description

Original colour

Other information 1 pc Caterpillar 390FL 40 mtr Ultra High

Demolition excavator

used 2019 with 3700 hours

Erops cabin with airconditioning and climate

control

airsuspended driverseat

kit for hydraulic adjustable undercarriage

Falling Objects Guard roof-and front

windowscreen

Cat walks left and right

safety valves

total weight machine approx 110 ton

factory CE certified factory EPA certified

new Ultra High Demolition boom as 40 mtr with hammer shear rotation functions standard diggingboom with extra hydraulic

functions for hammer shear rotation

extra counterweight

Pro Lec PME700 safetly overload system

transportcradles

hydraulic tilting cabin

automatic central greasing system camera system on the UHD boom incl

screen in cabin