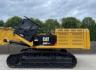

## Caterpillar 390FL 40mtr Ultra High Demolition 2019

Amount of previous

owners

Attachments

Brand Caterpillar

Bucket capacity cm3

Certificates

Condition Info/Guarantee

Machine Location

Manufacturing / Serial

number

Model 390FL 40mtr Ultra High Demolition 2019

Model description

Original colour

Other information 1 pc Caterpillar 390FL 40 mtr Ultra High

Demolition excavator

year 2019 with 3700 hours

Erops cabin with airconditioning and climate

control

airsuspended driverseat

Falling Objects Guard roof-and front

windowscreen

Cat walks left and right

safety valves

total weight machine approx 110 ton

factory CE certified factory EPA certified

new Ultra High Demolition boom as 40 mtr with hammer shear rotation functions standard diggingboom with extra hydraulic functions for hammer shear rotation