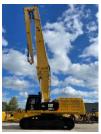

Machine Location

Manufacturing / Serial

number

Model 390FL 40mtr Ultra High Demolition 2019

Model description

Original colour

Other information 1 pc Caterpillar 390FL 40 mtr Ultra High

Demolition excavator

year 2019 with 3700 hours

Erops cabin with airconditioning and climate

control

airsuspended driverseat

Falling Objects Guard roof-and front

windowscreen

Cat walks left and right

safety valves

total weight machine approx 110 ton

factory CE certified factory EPA certified

new Ultra High Demolition boom as 40 mtr with hammer shear rotation functions standard diggingboom with extra hydraulic functions for hammer shear rotation