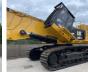

## Caterpillar 390FL 40mtr Ultra High Demolition 2019

Amount of previous

owners

Attachments

Brand Caterpillar

Bucket capacity cm3

Certificates

Condition Info/Guarantee

Machine Location

Manufacturing / Serial

number

Model 390FL 40mtr Ultra High Demolition 2019

Model description

Original colour

Other information 1 pc Caterpillar 390FL 40 mtr Ultra High

Demolition excavator

year 2019 with 3700 hours

Erops cabin with airconditioning and climate

control

airsuspended driverseat

Falling Objects Guard roof-and front

windowscreen

Cat walks left and right

safety valves

total weight machine approx 110 ton

factory CE certified factory EPA certified

new Ultra High Demolition boom as 40 mtr with hammer shear rotation functions standard diggingboom with extra hydraulic functions for hammer shear rotation