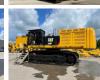

Machine Location

Manufacturing / Serial

number

Model 390FL 40mtr Ultra High Demolition 2019

Model description

Original colour

Other information 1 pc Caterpillar 390FL 40 mtr Ultra High

Demolition excavator

year 2019 with 3700 hours

Erops cabin with airconditioning and climate

control

airsuspended driverseat

Falling Objects Guard roof-and front

windowscreen

Cat walks left and right

safety valves