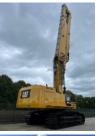

Machine Location

Manufacturing / Serial

number

Model 390FL 40mtr Ultra High Demolition 2019

Model description

Original colour

Other information 1 pc Caterpillar 390FL 40 mtr Ultra High

Demolition excavator

year 2019 with 3700 hours

Erops cabin with airconditioning and climate

control

airsuspended driverseat

Falling Objects Guard roof-and front

windowscreen

Cat walks left and right

safety valves

total weight machine approx 110 ton

factory CE certified factory EPA certified

new Ultra High Demolition boom as 40 mtr with hammer shear rotation functions standard diggingboom with extra hydraulic functions for hammer shear rotation