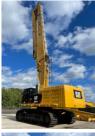

Machine Location

Manufacturing / Serial

number

Model 390FL 40mtr Ultra High Demolition 2019

Model description

Original colour

Other information 1 pc Caterpillar 390FL 40 mtr Ultra High

Demolition excavator

year 2019 with 3700 hours

Erops cabin with airconditioning and climate

control

airsuspended driverseat

Falling Objects Guard roof-and front

windowscreen

Cat walks left and right

safety valves

total weight machine approx 110 ton

factory CE certified factory EPA certified

new Ultra High Demolition boom as 40 mtr with hammer shear rotation functions standard diggingboom with extra hydraulic functions for hammer shear rotation