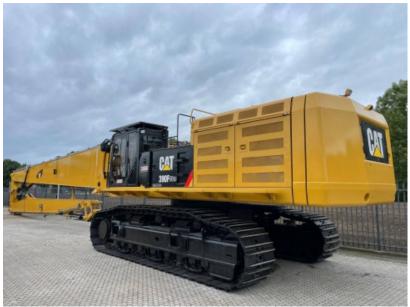

## Caterpillar 390FL 40mtr Ultra High Demolition 2019

Amount of previous

owners

Attachments

Brand Caterpillar

Bucket capacity cm3

Certificates

Condition Info/Guarantee

Machine Location

Manufacturing / Serial

number

Model 390FL 40mtr Ultra High Demolition 2019

Model description

Original colour

Other information 1 pc Caterpillar 390FL 40 mtr Ultra High

Demolition excavator

year 2019 with 3700 hours

Erops cabin with airconditioning and climate

control

airsuspended driverseat

Falling Objects Guard roof-and front

windowscreen

Cat walks left and right

safety valves

total weight machine approx 110 ton

factory CE certified factory EPA certified

new Ultra High Demolition boom as 40 mtr with hammer shear rotation functions standard diggingboom with extra hydraulic functions for hammer shear rotation