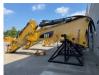

Machine Location

Manufacturing / Serial

number

Model 390FL 40mtr Ultra High Demolition 2019

Model description

Original colour

Other information 1 pc Caterpillar 390FL 40 mtr Ultra High

Demolition excavator

total weight machine approx 110 ton

factory CE certified factory EPA certified

new Ultra High Demolition boom as 40 mtr with hammer shear rotation functions standard diggingboom with extra hydraulic functions for hammer shear rotation