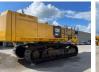

Machine Location

Manufacturing / Serial

number

Model 390FL 40mtr Ultra High Demolition 2019

Model description

Original colour

Other information 1 pc Caterpillar 390FL 40 mtr Ultra High

Demolition excavator

year 2019 with 3700 hours

Erops cabin with airconditioning and climate

control

airsuspended driverseat

Falling Objects Guard roof-and front

windowscreen

Cat walks left and right

safety valves