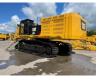

Machine Location

Manufacturing / Serial

number

Model 390FL 40mtr Ultra High Demolition 2019

Model description

Original colour

Other information 1 pc Caterpillar 390FL 40 mtr Ultra High

Demolition excavator

year 2019 with 3700 hours

Erops cabin with airconditioning and climate

control

airsuspended driverseat

Falling Objects Guard roof-and front

windowscreen

Cat walks left and right

safety valves

total weight machine approx 110 ton

factory CE certified factory EPA certified

new Ultra High Demolition boom as 40 mtr with hammer shear rotation functions standard diggingboom with extra hydraulic functions for hammer shear rotation