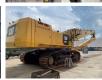

## Caterpillar 390FL 40mtr Ultra High Demolition 2019

Amount of previous

owners

Attachments

Brand Caterpillar

Bucket capacity cm3

Certificates

Condition Info/Guarantee

Machine Location

Manufacturing / Serial

number

Model 390FL 40mtr Ultra High Demolition 2019

Model description

Original colour

Other information 1 pc Caterpillar 390FL 40 mtr Ultra High

Demolition excavator