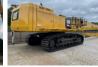

## Caterpillar 390FL 40mtr Ultra High Demolition 2019

Amount of previous

owners

Attachments

Brand Caterpillar

Bucket capacity cm3

Certificates

Condition Info/Guarantee

Machine Location

Manufacturing / Serial

number

Model 390FL 40mtr Ultra High Demolition 2019

Model description

Original colour

Other information 1 pc Caterpillar 390FL 40 mtr Ultra High

Demolition excavator

year 2019 with 3700 hours

Erops cabin with airconditioning and climate

control

airsuspended driverseat

Falling Objects Guard roof-and front

windowscreen

Cat walks left and right

safety valves

total weight machine approx 110 ton

factory CE certified factory EPA certified

new Ultra High Demolition boom as 40 mtr with hammer shear rotation functions standard diggingboom with extra hydraulic functions for hammer shear rotation