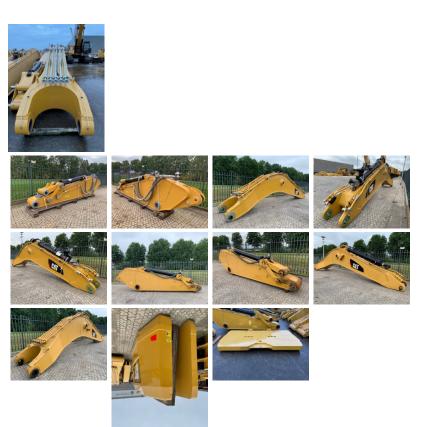

395 | 390 boom packages , all dimensions in stock

## original colour

one [1] demo genuine Caterpillar standard boom and stick to fit to Caterpillar 385 or Cat 390 only 400 hours monoboom 10 mtr and stick 4.4 mtr Incl linkage Incl bucket cilinder ram Price ex works Haaften The Netherlands each one [1] genuine Caterpillar standard boom and stick to fit to Caterpillar 385 or Cat 390 new unused monoboom 10 mtr and stick 4.4 mtr Incl linkage Incl bucket cilinder ram Price ex works Haaften The Netherlands each one [1] genuine Caterpillar standard boom and stick to fit to Caterpillar 385 or Cat 390 or cat 395 used and new monoboom 8.8 mtr and stick 3.8 mtr Incl linkage Incl bucket cilinder ram Price ex works Haaften The Netherlands each