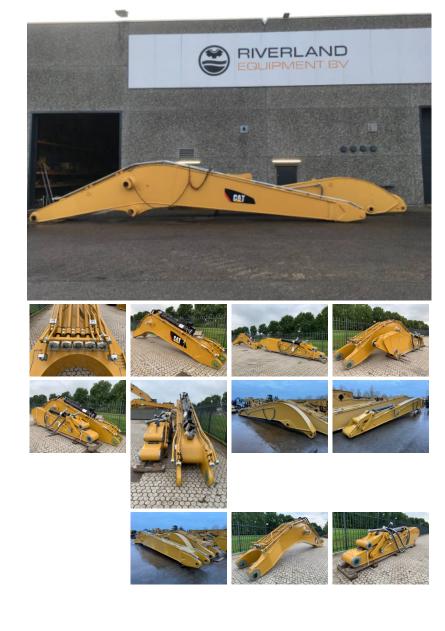

395 | 390 boom packages , all dimensions in stock

## original colour

one [1] demo genuine Caterpillar standard boom and stick to fit to Caterpillar 385 or Cat 390 only 400 hours monoboom 10 mtr and stick 4.4 mtr Incl linkage Incl bucket cilinder ram Price ex works Haaften The Netherlands each one [1] genuine Caterpillar standard boom and stick to fit to Caterpillar 385 or Cat 390 new unused monoboom 10 mtr and stick 4.4 mtr Incl linkage Incl bucket cilinder ram Price ex works Haaften The Netherlands each one [1] genuine Caterpillar standard boom and stick to fit to Caterpillar 385 or Cat 390 or cat 395 used and new monoboom 8.8 mtr and stick 3.8 mtr Incl linkage Incl bucket cilinder ram Price ex works Haaften The Netherlands each