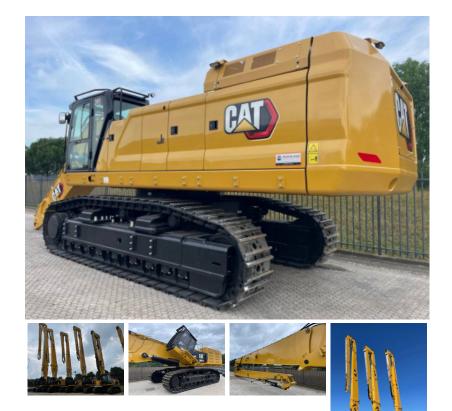

## Caterpillar 395 demo 2022.01

| Amount of previous       |             |
|--------------------------|-------------|
| owners                   |             |
| Attachments              |             |
| Brand                    | Caterpillar |
| Bucket capacity          | cm3         |
| Certificates             | EPA, CE     |
| Condition Info/Guarantee |             |
| Country                  | Netherlands |
| Damaged                  |             |
| Delivery terms           | EXW         |
| Dipper / stick length    | cm          |
| Emission level           |             |
| Engine                   |             |
| Engine Manufacturer      |             |
| Engine output            | hp          |
| Extra options            | Ex demo     |
| Full service history     |             |
| General grade (1 min - 5 | 5           |
| max]                     |             |
| Gross Weight             | kg          |
| Inspection report        |             |
| Internal stock no.       |             |

Latest inspection

Original colour Other information

Machine Location Manufacturing / Serial number Model Model description Haaften, Gelderland

395 demo 2022.01 standard reach ? LongReach ? Demolition ? you tell us and we built it for you !

Riverland Equipment BV in The Netherlands is your recommended supplier for new or low houred used machines for the on-and offshore dredging industry as well as for the earthmoving , - demolition and mining industry . For more information on our Long Reach and Demolition machines please do not hesitate to contact us . Always several complete Long Reach and Ultra High Demolition machines in stock . Please call our sales team for more information on 0031 418 654 000