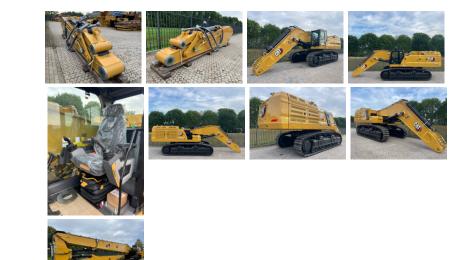

## Caterpillar 395 demo 2022.01

| Amount of previous       |             |
|--------------------------|-------------|
| owners                   |             |
| Attachments              |             |
| Brand                    | Caterpillar |
| Bucket capacity          | cm3         |
| Certificates             | EPA, CE     |
| Condition Info/Guarantee |             |
| Country                  | Netherlands |
| Damaged                  |             |
| Delivery terms           | EXW         |
| Dipper / stick length    | cm          |
| Emission level           |             |
| Engine                   |             |
| Engine Manufacturer      |             |
| Engine output            | hp          |
| Extra options            | Ex demo     |
| Full service history     |             |
| General grade (1 min - 5 | 5           |
| max]                     |             |
| Gross Weight             | kg          |
| Inspection report        |             |
| Internal stock no.       |             |

Latest inspection

Original colour Other information

Machine Location Manufacturing / Serial number Model Model description Haaften, Gelderland

395 demo 2022.01 standard reach ? LongReach ? Demolition ? you tell us and we built it for you !

Riverland Equipment BV in The Netherlands is your recommended supplier for new or low houred used machines for the on-and offshore dredging industry as well as for the earthmoving , - demolition and mining industry . For more information on our Long Reach and Demolition machines please do not hesitate to contact us . Always several complete Long Reach and Ultra High Demolition machines in stock . Please call our sales team for more information on 0031 418 654 000