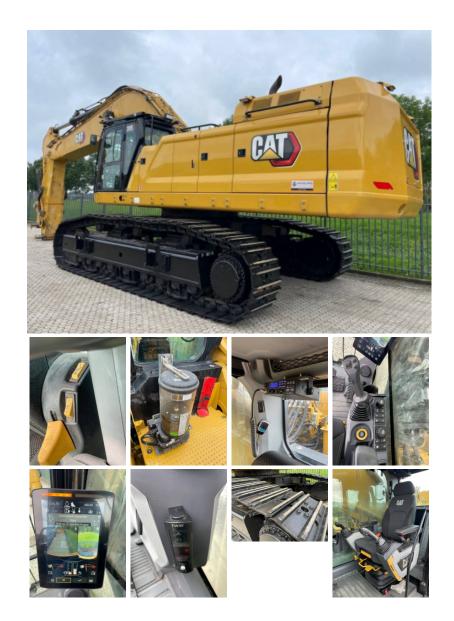

## Caterpillar 395 with only 1260 hours

| Amount of previous       | 1           |
|--------------------------|-------------|
| owners                   |             |
| Attachments              |             |
| Brand                    | Caterpillar |
| Bucket capacity          | cm3         |
| Certificates             | EPA, CE     |
| Condition Info/Guarantee |             |
| Country                  | Netherlands |
| Damaged                  |             |
| Delivery terms           | EXW         |
| Dipper / stick length    | cm          |
| Emission level           |             |
| Engine                   |             |
| Engine Manufacturer      |             |
| Engine output            | hp          |
| Extra options            | Ex demo     |
| Full service history     | Yes         |
| General grade (1 min - 5 | 4           |
| max]                     |             |
| Gross Weight             | kg          |
| Inspection report        |             |
| Internal stock no.       |             |

2022-06-01 Latest inspection Machine Location Haaften, Gelderland Manufacturing / Serial 395 with only 1260 hours Model description Original colour original colour one [1] demo unit Caterpillar 395 excavator Other information year 2021 hours 1250 Erops cabin with airconditioning and climatecontrol airsuspended driver seat ME boom and stick or mono boom 8400 mm and stick 3400 mm base machine with hydraulic functions for hammer shear quick coupler VG undercarriage with 650 mm trackshoes automatic central greasing system reverse camera with colourscreen electric refuel pump worklights Cat C18 engine with 550 Hp bluetooth radio player c/w cat walks total weight plusmin 95.000 kg factory CE certified factory EPA certified