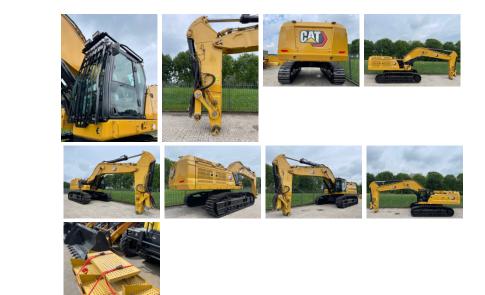

2022-06-01 Latest inspection Machine Location Haaften, Gelderland Manufacturing / Serial 395 with only 1260 hours Model description Original colour original colour one [1] demo unit Caterpillar 395 excavator Other information year 2021 hours 1250 Erops cabin with airconditioning and climatecontrol airsuspended driver seat ME boom and stick or mono boom 8400 mm and stick 3400 mm base machine with hydraulic functions for hammer shear quick coupler VG undercarriage with 650 mm trackshoes automatic central greasing system reverse camera with colourscreen electric refuel pump worklights Cat C18 engine with 550 Hp bluetooth radio player c/w cat walks total weight plusmin 95.000 kg factory CE certified factory EPA certified