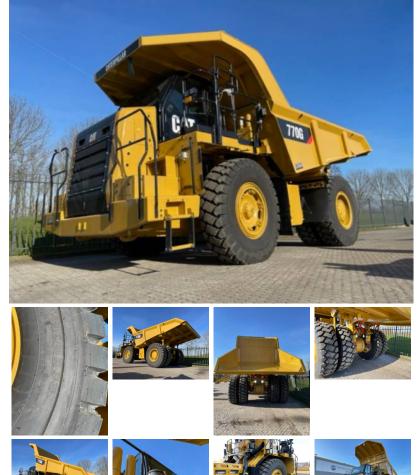

original colour

Riverland Equipment BV offers you from stock : one (1) demo unit Caterpillar 770G Off Highway Truck hours demo year 2021 Erops cabin with airconditioning and climate control airsuspended driver seat tires Bridgestone 18.00 automatic central greasing system reverse and black spot camera back up alarm and reverse worklights radio CD player with blue tooth original colour washed , cleaned and workshoptested factory CE Cat certified Price ex works Haaften The Netherlands