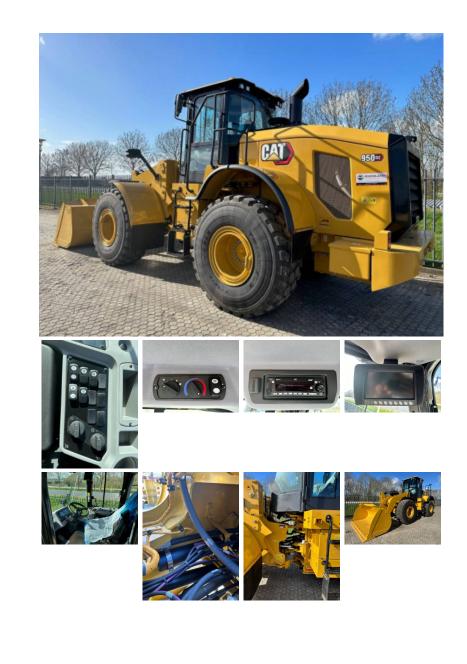

| Inspection report<br>Internal stock no.<br>Latest inspection |                                                                                                                                                                                                                                                                                                                                                                                                           |                                                                                                                                 |
|--------------------------------------------------------------|-----------------------------------------------------------------------------------------------------------------------------------------------------------------------------------------------------------------------------------------------------------------------------------------------------------------------------------------------------------------------------------------------------------|---------------------------------------------------------------------------------------------------------------------------------|
| Machine Location<br>Manufacturing / Serial<br>number         | Haaften, Gelderland                                                                                                                                                                                                                                                                                                                                                                                       |                                                                                                                                 |
| Maximum lift capacity                                        | kg                                                                                                                                                                                                                                                                                                                                                                                                        |                                                                                                                                 |
| Model                                                        | 950GC demo 2022.01                                                                                                                                                                                                                                                                                                                                                                                        |                                                                                                                                 |
| Model description                                            |                                                                                                                                                                                                                                                                                                                                                                                                           | EQUIPMENT BV                                                                                                                    |
| Original colour                                              | original colour                                                                                                                                                                                                                                                                                                                                                                                           |                                                                                                                                 |
| Other information                                            | RIVERLAND Equipment BV offers you from<br>stock : two [2] x units Caterpillar 950GC<br>wheelloader new unused 3 rd valve rops<br>cabin with airconditioning airsuspended<br>driver seat tires 23,5 x 25 original colour<br>worklights toolbox beacon radio player with<br>blue tooth factory CE certified factory EPA<br>certified GP bucket with straight edge Price<br>ex works Haaften The Netherlands | RIVERLAND EQUIPMENT BV<br>Hertog Karelweg 21<br>NL 4175 LS Haaften<br>The Netherlands<br>T: +31 418 654000<br>F: +31 418 651623 |
| Output of the auxiliary<br>hydraulics<br>Product link        | l/ min                                                                                                                                                                                                                                                                                                                                                                                                    | E: info@riverlandequipment.com<br>E: sales@riverlandequipment.com                                                               |
| Production country                                           |                                                                                                                                                                                                                                                                                                                                                                                                           |                                                                                                                                 |
| Rear tyres remaining                                         | %                                                                                                                                                                                                                                                                                                                                                                                                         |                                                                                                                                 |
| Registration number                                          |                                                                                                                                                                                                                                                                                                                                                                                                           |                                                                                                                                 |
| Top speed                                                    | km/h                                                                                                                                                                                                                                                                                                                                                                                                      |                                                                                                                                 |
|                                                              |                                                                                                                                                                                                                                                                                                                                                                                                           |                                                                                                                                 |