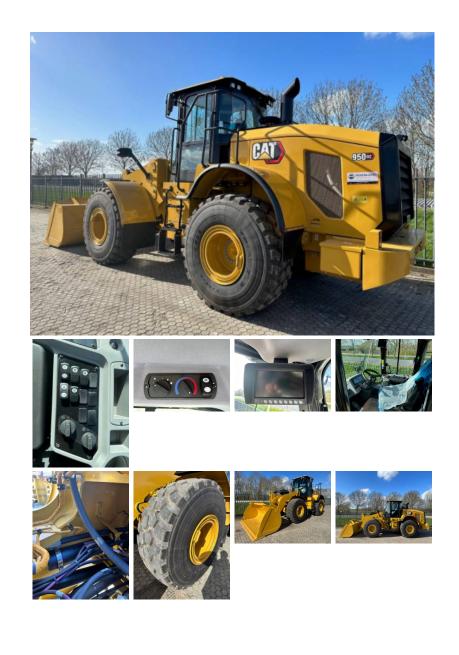

## Caterpillar 950GC demo 2022.02

| Amount of previous       |              |
|--------------------------|--------------|
| owners                   |              |
| Attachments              |              |
| Body type                | Articulated  |
| Brand                    | Caterpillar  |
| Bucket capacity          | cm3          |
| Cabin type               | Enclosed cab |
| Certificates             | EPA, CE      |
| Condition Info/Guarantee |              |
| Country                  | Netherlands  |
| Damaged                  |              |
| Delivery terms           | EXW          |
| Emission level           |              |
| Engine                   |              |
| Engine Manufacturer      | Caterpillar  |
| Engine output            | hp           |
| Extra options            | Ex demo      |
| Front tyres remaining    | %            |
| Full service history     |              |
| General grade (1 min - 5 | 5            |
| max]                     |              |
| Gross Weight             | kg           |

| Inspection report<br>Internal stock no.<br>Latest inspection<br>Machine Location | Haaften, Gelderland                                                                                                                                                                                                                                                                                                                                                                                       |                                                                                                                                 |
|----------------------------------------------------------------------------------|-----------------------------------------------------------------------------------------------------------------------------------------------------------------------------------------------------------------------------------------------------------------------------------------------------------------------------------------------------------------------------------------------------------|---------------------------------------------------------------------------------------------------------------------------------|
| Manufacturing / Serial<br>number                                                 |                                                                                                                                                                                                                                                                                                                                                                                                           |                                                                                                                                 |
| Maximum lift capacity                                                            | kg                                                                                                                                                                                                                                                                                                                                                                                                        |                                                                                                                                 |
| Model                                                                            | 950GC demo 2022.02                                                                                                                                                                                                                                                                                                                                                                                        |                                                                                                                                 |
| Model description                                                                |                                                                                                                                                                                                                                                                                                                                                                                                           | ( RIVERLAND                                                                                                                     |
| Original colour                                                                  | original colour                                                                                                                                                                                                                                                                                                                                                                                           | EQUIPMENT BV                                                                                                                    |
| Other information                                                                | RIVERLAND Equipment BV offers you from<br>stock : two [2] x units Caterpillar 950GC<br>wheelloader new unused 3 rd valve rops<br>cabin with airconditioning airsuspended<br>driver seat tires 23,5 x 25 original colour<br>worklights toolbox beacon radio player with<br>blue tooth factory CE certified factory EPA<br>certified GP bucket with straight edge Price<br>ex works Haaften The Netherlands | RIVERLAND EQUIPMENT BV<br>Hertog Karelweg 21<br>NL 4175 LS Haaften<br>The Netherlands<br>T: +31 418 654000<br>F: +31 418 651623 |
| Output of the auxiliary<br>hydraulics<br>Product link                            | l∕ min                                                                                                                                                                                                                                                                                                                                                                                                    | E: info@riverlandequipment.com<br>E: sales@riverlandequipment.com                                                               |
| Production country                                                               |                                                                                                                                                                                                                                                                                                                                                                                                           |                                                                                                                                 |
| Rear tyres remaining                                                             | %                                                                                                                                                                                                                                                                                                                                                                                                         |                                                                                                                                 |
| Registration number                                                              |                                                                                                                                                                                                                                                                                                                                                                                                           |                                                                                                                                 |
| Top speed                                                                        | km/h                                                                                                                                                                                                                                                                                                                                                                                                      |                                                                                                                                 |
|                                                                                  |                                                                                                                                                                                                                                                                                                                                                                                                           |                                                                                                                                 |