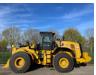

Other information Riverland Equipment BV offers you from

stock : one [1] x unit Caterpillar 972

wheelloader year 2022 new unused Erops cabin with airconditioning joystick steering

new style cabin with big screens

airsuspended driver seat tires 26,5 x 25  $\,$ 

rear view camera original colour CAT engine

C9.3 with 345 Hp automatic central greasing system radio CD player toolbox beacon factory CE certified Price ex works