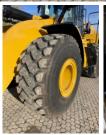

Extra options New/unused

Front tyres remaining 100 %

Full service history

General grade (1 min - 5 5

max)

Gross Weight kg

Inspection report

Internal stock no.

airsuspended driver seat tires 26,5 x 25  $\,$ 

rear view camera original colour CAT engine

C9.3 with 345 Hp automatic central greasing system radio CD player toolbox beacon factory CE certified Price ex works

100 %

Registration number

km/h

Transport dimensions

m

(LxWxH)

Tyre brand

Top speed