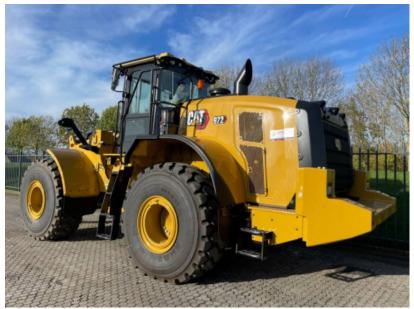

Other information Riverland Equipment BV offers you from

stock : one [1] x unit Caterpillar 972

wheelloader year 2022 new unused Erops cabin with airconditioning joystick steering

new style cabin with big screens

airsuspended driver seat tires 26,5 x 25  $\,$ 

rear view camera original colour CAT engine

C9.3 with 345 Hp automatic central greasing system radio CD player toolbox beacon factory CE certified Price ex works