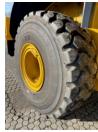

airsuspended driver seat tires 26,5 x 25  $\,$ 

rear view camera original colour CAT engine

C9.3 with 345 Hp automatic central greasing system radio CD player toolbox beacon factory CE certified Price ex works

100 %

Registration number

km/h

Transport dimensions

m

(LxWxH)

Tyre brand

Top speed