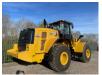

## Caterpillar 972 new unused 2022

Amount of previous

owners

Attachments

Body type Articulated
Brand Caterpillar

Bucket capacity cm3

Cabin type

Certificates CE

Other information Riverland Equipment BV offers you from

stock : one [1] x unit Caterpillar 972

wheelloader year 2022 new unused Erops cabin with airconditioning joystick steering

new style cabin with big screens