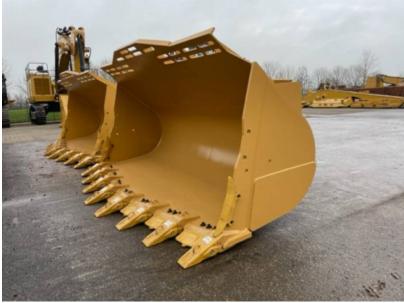

## Caterpillar 988 bucket new unused Heavy Duty rockbucket

| Amount of previous       |             |
|--------------------------|-------------|
| owners                   |             |
| Attachments              |             |
| Body type                |             |
| Brand                    | Caterpillar |
| Bucket capacity          | cm3         |
| Cabin type               |             |
| Certificates             |             |
| Condition Info/Guarantee |             |
| Country                  |             |
| Damaged                  |             |
| Delivery terms           | EXW         |
| Emission level           |             |
| Engine                   |             |
| Engine Manufacturer      |             |
| Engine output            | hp          |
| Extra options            | New/unused  |
| Front tyres remaining    | %           |
| Full service history     |             |
| General grade (1 min - 5 |             |
| max]                     |             |

FEFF

| Gross Weight<br>Inspection report<br>Internal stock no.<br>Latest inspection | kg                                                                                | EQUIPMENT BV                                                                                 |
|------------------------------------------------------------------------------|-----------------------------------------------------------------------------------|----------------------------------------------------------------------------------------------|
| Machine Location<br>Manufacturing / Serial<br>number                         |                                                                                   | <b>RIVERLAND EQUIPMENT BV</b><br>Hertog Karelweg 21<br>NL 4175 LS Haaften<br>The Netherlands |
| Maximum lift capacity<br>Model<br>Model description                          | kg<br>988 bucket new unused Heavy Duty<br>rockbucket                              | T: +31 418 654000<br>F: +31 418 651623                                                       |
| Original colour<br>Other information                                         | original colour<br>new unused heavy duty rockbucket to fit to<br>caterpillar 988K | E: info@riverlandequipment.com<br>E: sales@riverlandequipment.com                            |
|                                                                              | from stock in our yard                                                            |                                                                                              |
| Output of the auxiliary<br>hydraulics<br>Product link                        | l/min                                                                             |                                                                                              |
| Production country                                                           | NL                                                                                |                                                                                              |
| Rear tyres remaining<br>Registration number                                  | %                                                                                 |                                                                                              |
| Top speed                                                                    | km/h                                                                              |                                                                                              |
| Transport dimensions<br>(LxWxH)                                              | m                                                                                 |                                                                                              |
| Tyre brand                                                                   |                                                                                   |                                                                                              |