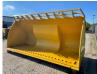

## Caterpillar 988 genuine Cat bucket 8.7 m3

Amount of previous

owners

Brand Caterpillar

Bucket capacity cm3

Bucket type

Certificates EPA, CE

Condition Info/Guarantee

RIVERLAND EQUIPMENT BV

Max. dig depth cm

Model 988 genuine Cat bucket 8.7 m3

Model description

Other information Caterpillar 988 bucket

genuine Caterpillar

8.7 m3

m

straight edge bolted on

Product link

Production country BE

Required hydraulic flow I/min

Transport dimensions

(LxWxH)

Transport weight kg

Working pressure bar