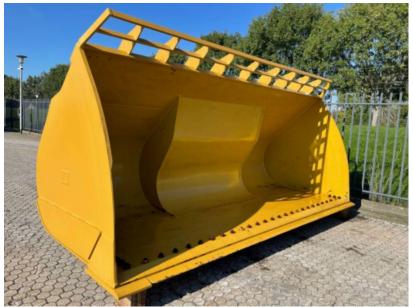

## Caterpillar 988 genuine Cat bucket 8.7 m3

Amount of previous

owners

Brand Caterpillar

Bucket capacity cm3

Bucket type

Certificates EPA, CE

Condition Info/Guarantee

RIVERLAND EQUIPMENT BV

Max. dig depth cm

Model 988 genuine Cat bucket 8.7 m3

Model description

Other information Caterpillar 988 bucket

genuine Caterpillar

8.7 m3

m