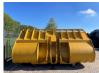

## Caterpillar 988 genuine Cat bucket 8.7 m3

Amount of previous

owners

Brand Caterpillar

Bucket capacity cm3

Bucket type

Certificates EPA, CE

Condition Info/Guarantee

RIVERLAND EQUIPMENT BV

Max. dig depth cm

Model 988 genuine Cat bucket 8.7 m3

Model description

Other information Caterpillar 988 bucket

genuine Caterpillar

8.7 m3

m