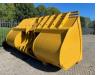

## Caterpillar 988 genuine Cat bucket 8.7 m3

Amount of previous

owners

Brand Caterpillar

Bucket capacity cm3

Bucket type

Certificates EPA, CE

Condition Info/Guarantee

RIVERLAND EQUIPMENT BV

Max. dig depth cm

Model 988 genuine Cat bucket 8.7 m3

Model description

Other information Caterpillar 988 bucket

genuine Caterpillar

8.7 m3

m