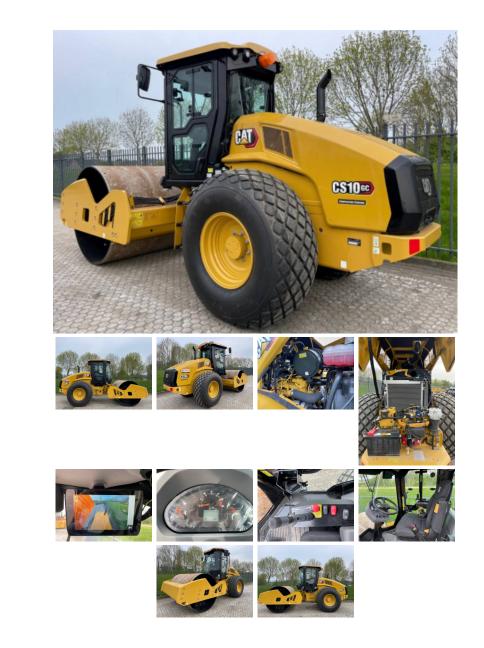

## Caterpillar CS 10 GC 2022

| Amount of previous<br>owners |             |
|------------------------------|-------------|
| Attachments                  |             |
| Brand                        | Caterpillar |
| Cabin type                   |             |
| Certificates                 |             |
| Condition Info/Guarantee     |             |
| Country                      | Netherlands |
| Damaged                      |             |
| Delivery terms               | EXW         |
| Emission level               |             |
| Engine                       |             |
| Engine Manufacturer          |             |
| Engine output                | hp          |
| Extra options                | New/unused  |
| Full service history         |             |
| General grade (1 min - 5     | 5           |
| max]                         |             |
| Gross Weight                 | kg          |
| Inspection report            |             |
| Internal stock no.           |             |
| Latest inspection            |             |

| Machine Location<br>Manufacturing / Serial<br>number | Haaften                                                                                                                                                                                                                                                                                                                                                                                         |                          |
|------------------------------------------------------|-------------------------------------------------------------------------------------------------------------------------------------------------------------------------------------------------------------------------------------------------------------------------------------------------------------------------------------------------------------------------------------------------|--------------------------|
| Model                                                | CS 10 GC 2022                                                                                                                                                                                                                                                                                                                                                                                   | ALL CONTRACTOR           |
| Model description                                    |                                                                                                                                                                                                                                                                                                                                                                                                 |                          |
| Original colour                                      | original colour                                                                                                                                                                                                                                                                                                                                                                                 |                          |
| Other information                                    | RIVERLAND Equipment BV offers you from<br>stock : two x [ 2 ] pcs Caterpillar vibrating<br>roller CS10 new unused year 2022 Erops<br>cabin with heatingsystem and<br>airconditioning driverseat with armrests L<br>and R original colour factory CE certified<br>radio CD player acoustic back up alarm<br>worklights front and rear Cat Acert engine<br>Price ex works Haaften The Netherlands |                          |
| Product link                                         |                                                                                                                                                                                                                                                                                                                                                                                                 | RIVERLA                  |
| Production country                                   |                                                                                                                                                                                                                                                                                                                                                                                                 | Her                      |
| Registration number                                  |                                                                                                                                                                                                                                                                                                                                                                                                 | NL 4<br>Tr               |
| Top speed                                            | km/h                                                                                                                                                                                                                                                                                                                                                                                            | 11                       |
| Transmission                                         |                                                                                                                                                                                                                                                                                                                                                                                                 | T: -                     |
| Transport dimensions                                 | m                                                                                                                                                                                                                                                                                                                                                                                               | F: -                     |
| (LxWxH)<br>Tyre brand                                |                                                                                                                                                                                                                                                                                                                                                                                                 | E: info@ri<br>E: sales@r |
| Year of manufacture                                  | 2022                                                                                                                                                                                                                                                                                                                                                                                            |                          |
|                                                      |                                                                                                                                                                                                                                                                                                                                                                                                 |                          |