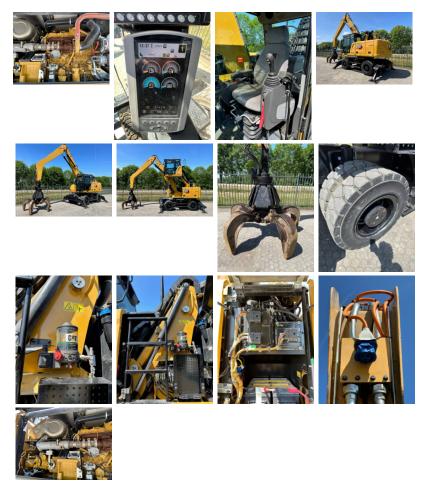

Internal stock no. Latest inspection Machine Location Manufacturing / Serial number Max cabin floor height Max. working load Model Model description Original colour

cm

kg

Other information

Riverland Equipment BV offers you from stock : one [1] x Caterpillar MH3022 mobile Material Waste Handler machine with only 2380 hours year 2021 rear view camera hydraulic lines for grapple rotating adjustable and elevating Erops cabin with airconditioning demolition cage MH Smart Boom and dropnose stick with twin stick cilinders airsuspended driverseat radio player with Bluetooth original colour toolbox in uppercarriage extra worklights 4 pcs solid twin tires 4 pcs stabilizers Cat automatic central greasing system generator road package with roadlights beacon workingweight 23.600 kg engine C7.1 170 Hp made in France factory CE certified factory EPA certified Caterpillar grapple