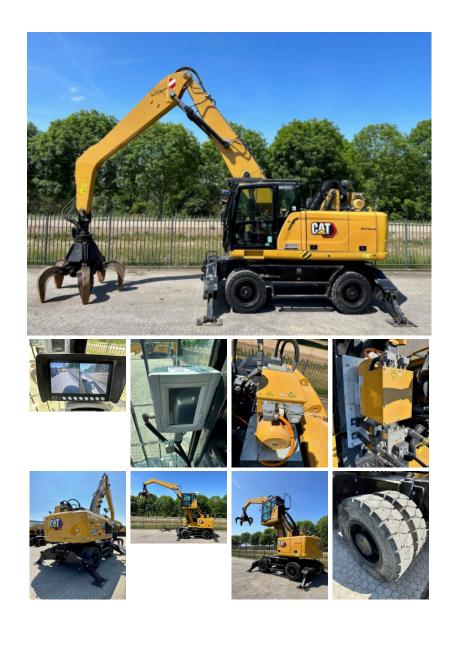

Internal stock no. Latest inspection Machine Location Manufacturing / Serial number Max cabin floor height Max. working load Model Model description Original colour

cm

kg

Other information

Riverland Equipment BV offers you from stock : one [1] x Caterpillar MH3022 mobile Material Waste Handler machine with only 2380 hours year 2021 rear view camera hydraulic lines for grapple rotating adjustable and elevating Erops cabin with airconditioning demolition cage MH Smart Boom and dropnose stick with twin stick cilinders airsuspended driverseat radio player with Bluetooth original colour toolbox in uppercarriage extra worklights 4 pcs solid twin tires 4 pcs stabilizers Cat automatic central greasing system generator road package with roadlights beacon workingweight 23.600 kg engine C7.1 170 Hp made in France factory CE certified factory EPA certified Caterpillar grapple