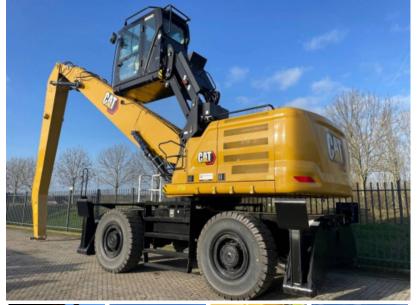

## Caterpillar MH3040 demo 2022

Amount of previous

owners

Attachments

Brand Caterpillar
Cabin type Elevating
Carrier type Wheeled
Certificates EPA, CE

Condition Info/Guarantee

Country Netherlands

Damaged

stock : one [1] x Caterpillar MH 3040

mobile Material Handler demo machine 50 hours year 2022 engine 225 Hp rear view

camera hydraulic lines for rotating

adjustable Erops cabin with airconditioning MH boom and drop nose stick with twin stick cilinders airsuspended driverseat radio player with Bluetooth original colour extra worklights 4 pcs solid twin tires 4 pcs stabilizers automatic central greasing

system road package with roadlights beacon workingweight 38.600 kg made in China factory CE certified factory EPA certified Package price ex works Haaften The

Netherlands Euro