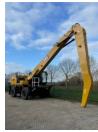

stock : one [1] x Caterpillar MH 3040

mobile Material Handler demo machine 50 hours year 2022 engine 225 Hp rear view

camera hydraulic lines for rotating

adjustable Erops cabin with airconditioning MH boom and drop nose stick with twin stick cilinders airsuspended driverseat radio player with Bluetooth original colour extra worklights 4 pcs solid twin tires 4 pcs stabilizers automatic central greasing

system road package with roadlights beacon workingweight 38.600 kg made in China factory CE certified factory EPA certified Package price ex works Haaften The

Netherlands Euro