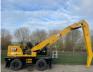

stock : one [1] x Caterpillar MH 3040

mobile Material Handler demo machine 50 hours year 2022 engine 225 Hp rear view

camera hydraulic lines for rotating

adjustable Erops cabin with airconditioning MH boom and drop nose stick with twin stick cilinders airsuspended driverseat radio player with Bluetooth original colour extra worklights 4 pcs solid twin tires 4 pcs stabilizers automatic central greasing

system road package with roadlights beacon workingweight 38.600 kg made in China factory CE certified factory EPA certified Package price ex works Haaften The

Netherlands Euro