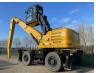

stock : one [1] x Caterpillar MH 3040

mobile Material Handler demo machine 50 hours year 2022 engine 225 Hp rear view

camera hydraulic lines for rotating

adjustable Erops cabin with airconditioning MH boom and drop nose stick with twin stick cilinders airsuspended driverseat radio player with Bluetooth original colour extra worklights 4 pcs solid twin tires 4 pcs stabilizers automatic central greasing

system road package with roadlights beacon workingweight 38.600 kg made in China factory CE certified factory EPA certified Package price ex works Haaften The

Netherlands Euro