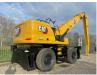

stock : one [1] x Caterpillar MH 3040

mobile Material Handler demo machine 50 hours year 2022 engine 225 Hp rear view

camera hydraulic lines for rotating

adjustable Erops cabin with airconditioning MH boom and drop nose stick with twin stick cilinders airsuspended driverseat radio player with Bluetooth original colour extra worklights 4 pcs solid twin tires 4 pcs stabilizers automatic central greasing

system road package with roadlights beacon workingweight 38.600 kg made in China factory CE certified factory EPA certified Package price ex works Haaften The

Netherlands Euro