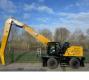

stock : one [1] x Caterpillar MH 3040

mobile Material Handler demo machine 50 hours year 2022 engine 225 Hp rear view

camera hydraulic lines for rotating

adjustable Erops cabin with airconditioning MH boom and drop nose stick with twin stick cilinders airsuspended driverseat radio player with Bluetooth original colour extra worklights 4 pcs solid twin tires 4 pcs stabilizers automatic central greasing

system road package with roadlights beacon workingweight 38.600 kg made in China factory CE certified factory EPA certified Package price ex works Haaften The

Netherlands Euro