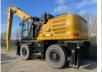

stock : one [1] x Caterpillar MH 3040

mobile Material Handler demo machine 50 hours year 2022 engine 225 Hp rear view

camera hydraulic lines for rotating

adjustable Erops cabin with airconditioning MH boom and drop nose stick with twin stick cilinders airsuspended driverseat radio player with Bluetooth original colour extra worklights 4 pcs solid twin tires 4 pcs stabilizers automatic central greasing

system road package with roadlights beacon workingweight 38.600 kg made in China factory CE certified factory EPA certified Package price ex works Haaften The

Netherlands Euro