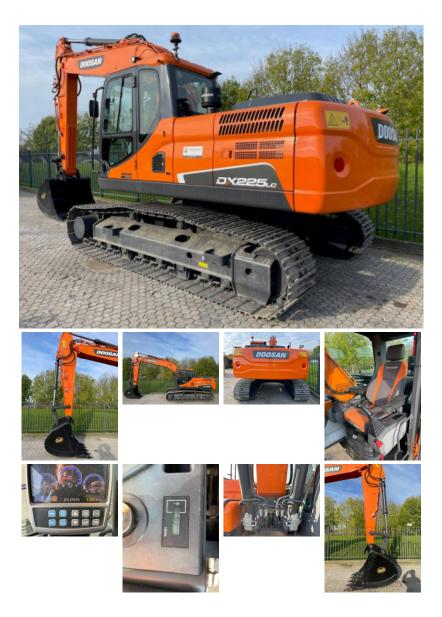

## Doosan DX 225 LC demo.01 year 2020

| Amount of previous       | 1           |
|--------------------------|-------------|
| owners                   |             |
| Attachments              |             |
| Brand                    | Doosan      |
| Bucket capacity          | cm3         |
| Certificates             | EPA, CE     |
| Condition Info/Guarantee |             |
| Country                  | Netherlands |
| Damaged                  |             |
| Delivery terms           | EXW         |
| Dipper / stick length    | cm          |
| Emission level           |             |
| Engine                   |             |
| Engine Manufacturer      |             |
| Engine output            | hp          |
| Extra options            | Ex demo     |
| Full service history     |             |
| General grade (1 min - 5 | 4           |
| max]                     |             |
| Gross Weight             | kg          |
| Inspection report        |             |
| Internal stock no.       |             |

Latest inspection

Machine Location Manufacturing / Serial number

Model

Model description

Original colour

Other information

Haaften, Gelderland

DX 225 LC demo.01 year 2020 DX225LC , DX 225 LC

Riverland Equipment BV offers you from stock :

two (2) x units Doosan DX225LC used 1170 hours and 3340 hours year of manufacture 2020 extra hydraulic lines for hammer new GP bucket with teeth Erops cabin with airconditioninig monoboom and stick checkvalves 600 mm trackshoes Doosan engine with 170 Hp Working weight 22.200 kg airsuspended driverseat with safetybelt radio CD player original colour factory CE certified