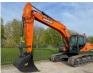

two (2) x units Doosan DX225LC used 1170 hours and 3340 hours

year of manufacture 2020

extra hydraulic lines for hammer

new GP bucket with teeth

Erops cabin with airconditioninig

monoboom and stick

checkvalves

600 mm trackshoes

Doosan engine with 170 Hp Working weight 22.200 kg

airsuspended driverseat with safetybelt

radio CD player original colour factory CE certified

Price ex works Haaften The Netherlands

each