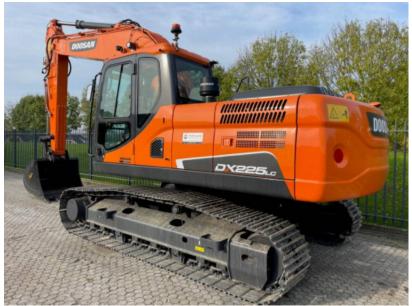

## Doosan DX225LC demo.02 year 2020

Amount of previous

owners

Attachments

Brand Doosan

Bucket capacity cm3

Certificates CE

Condition Info/Guarantee

Machine Location

Manufacturing / Serial

number

Model DX225LC demo.02 year 2020

Model description

Original colour

Other information Riverland Equipment BV offers you from

stock :

two (2) x units Doosan DX225LC used 1170 hours and 3340 hours

year of manufacture 2020

extra hydraulic lines for hammer

new GP bucket with teeth

Erops cabin with airconditioninig

monoboom and stick

checkvalves

600 mm trackshoes

Doosan engine with 170 Hp Working weight 22.200 kg

airsuspended driverseat with safetybelt

radio CD player original colour factory CE certified

Price ex works Haaften The Netherlands

each