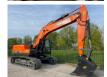

## Doosan DX225LC demo.02 year 2020

Amount of previous

owners

Attachments

Brand Doosan

Bucket capacity cm3

Certificates CE

Condition Info/Guarantee

Machine Location

Manufacturing / Serial

number

Model DX225LC demo.02 year 2020

Model description

Original colour

Other information Riverland Equipment BV offers you from

stock :

two (2) x units Doosan DX225LC used 1170 hours and 3340 hours

year of manufacture 2020

extra hydraulic lines for hammer

new GP bucket with teeth

Erops cabin with airconditioninig

monoboom and stick

checkvalves

600 mm trackshoes

Doosan engine with 170 Hp Working weight 22.200 kg

airsuspended driverseat with safetybelt

radio CD player original colour factory CE certified

Price ex works Haaften The Netherlands

each