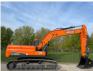

## Doosan DX225LC demo.02 year 2020

Amount of previous

owners

Attachments

Brand Doosan

Bucket capacity cm3

Certificates CE

Condition Info/Guarantee

Machine Location

Manufacturing / Serial

number

Model DX225LC demo.02 year 2020

Model description

Original colour

Other information Riverland Equipment BV offers you from

stock :

two (2) x units Doosan DX225LC used 1170 hours and 3340 hours

year of manufacture 2020

extra hydraulic lines for hammer

new GP bucket with teeth

Erops cabin with airconditioninig

monoboom and stick

checkvalves

600 mm trackshoes

Doosan engine with 170 Hp Working weight 22.200 kg

airsuspended driverseat with safetybelt

radio CD player original colour factory CE certified

Price ex works Haaften The Netherlands

each