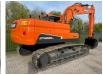

two (2) x units Doosan DX225LC used 1170 hours and 3340 hours

year of manufacture 2020

extra hydraulic lines for hammer

new GP bucket with teeth

Erops cabin with airconditioninig

monoboom and stick

checkvalves

600 mm trackshoes

Doosan engine with 170 Hp Working weight 22.200 kg

airsuspended driverseat with safetybelt

radio CD player original colour factory CE certified

Price ex works Haaften The Netherlands

each