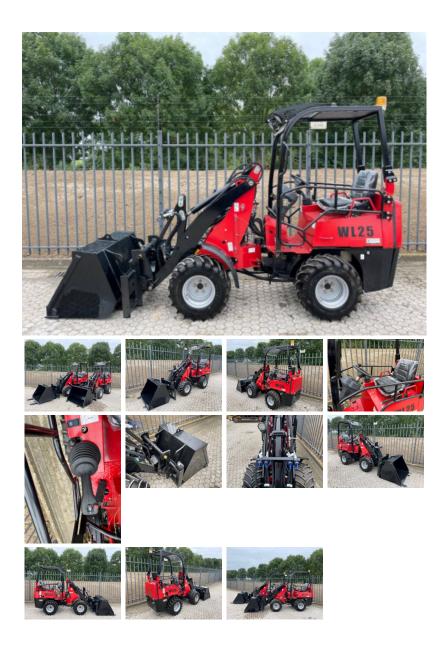

## GiANT Beaver WL 25 new unused

| Amount of previous               |             |
|----------------------------------|-------------|
| owners                           |             |
| Attachments                      |             |
| Body type                        | Articulated |
| Brand                            | GiANT       |
| Bucket capacity                  | cm3         |
| Cabin type                       | Open cab    |
| Carrier type                     | Wheeled     |
| Certificates                     | CE          |
| Condition Info/Guarantee         |             |
| Country                          | Netherlands |
| Damaged                          |             |
| Delivery terms                   | EXW         |
| Emission level                   |             |
| Engine                           |             |
| Engine Manufacturer              |             |
| Engine output                    | hp          |
| Extra options                    | New/unused  |
| Front tyres remaining            | 100 %       |
| Full service history             |             |
| General grade (1 min - 5<br>max) | 5           |

| Gross Weight           |  |
|------------------------|--|
| Inspection report      |  |
| Internal stock no.     |  |
| Latest inspection      |  |
| Machine Location       |  |
| Manufacturing / Serial |  |
| number                 |  |
| Maximum lift capacity  |  |
| Model                  |  |
| Model description      |  |
| Original colour        |  |
| Other information      |  |

kg 2022-12-31 Haaften, Gelderland kg Beaver WL 25 new unused Ja Riverland Equipment BV offers you from stock :

two [2] x units Beaver WL25 wheel loader new unused 2021 rops cabin tires 26x12.00-12 Led work lights original colour 3rd Valve 4th Valve Quick couple GP Bucket Forks CE certified

## **RIVERLAND EQUIPMENT BV**

Hertog Karelweg 21 NL 4175 LS Haaften The Netherlands

T: +31 418 654000 F: +31 418 651623

E: info@riverlandequipment.com E: sales@riverlandequipment.com

|                                       | Price ex works Haaften The Netherlands per<br>unit Euro |
|---------------------------------------|---------------------------------------------------------|
| Output of the auxiliary<br>hydraulics | l/min                                                   |
| Product link                          |                                                         |
| Production country                    |                                                         |
| Rear tyres remaining                  | 100 %                                                   |
| Registration number                   |                                                         |
| Top speed                             | km/h                                                    |
| Transport dimensions<br>(LxWxH)       | m                                                       |
| Tyre brand                            |                                                         |
| Year of manufacture                   | 2021                                                    |