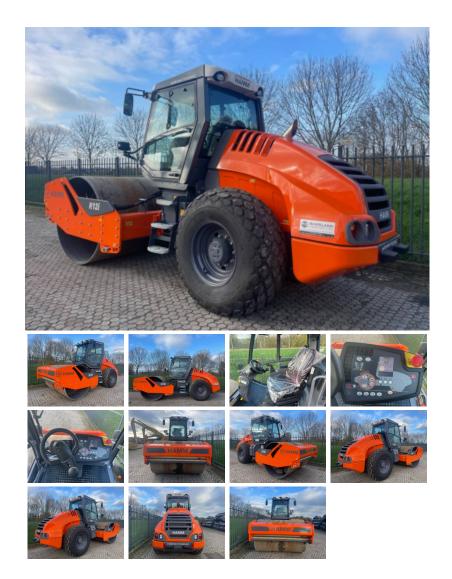

laaften

112i 2022

original colour Riverland Equipment BV offers you from stock :

two x [2] Hamm vibrating roller type H12i new unused year 2021 Hammtronics cabin with heatingsystem and airconditioning adjustable driverseat driverseat with armrests L and R original colour Hammtronic acoustic back up alarm worklights front and rear workingweight 11.800 kg factory CE certified factory EPA certified