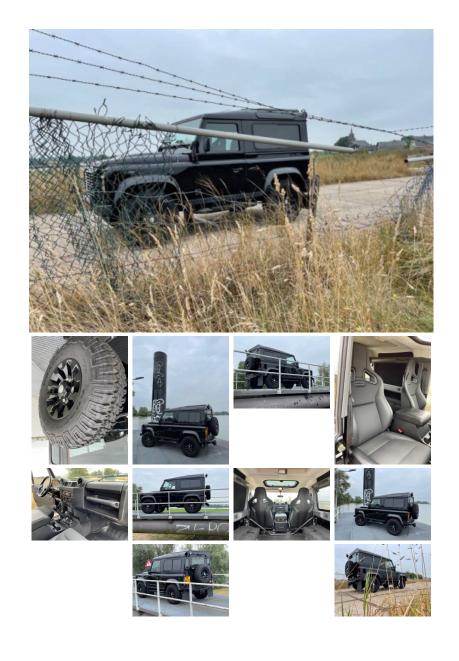

З

Attention : We really love your interest in our Land Rovers and we are looking forward to your visit to us . As we have many customers within The Netherlands as well as for export outside we advertise our cars with prices excluding dutch VAT ! For some of our cars the dutch VAT have to be added ! but for several the dutch VAT is refundable and as well as for export is the dutch BPM ( luxury tax ) refundable so please contact us and let us know the country of destination and apply for the best price for the car you are interested in . We are looking forward to catch up with you . Riverland Equipment BV offers you from stock : One [1] x Land Rover Defender 90 Black Editon year 2014, dutch

registration 43.600 km 4 x 4 driven ABS and TCS airsuspension adjustable left hand

drive high gear box low gear box electric

windows front sunroof head light protection LED headlights side steps sliding windows rear Alpine infotainment Recaro sport seats

**RIVERLAND EQUIPMENT BV** 

Hertog Karelweg 21 NL 4175 LS Haaften The Netherlands

T: +31 418 654000 F: +31 418 651623

E: info@riverlandequipment.com E: sales@riverlandequipment.com

|                      | airconditioning and heating system rear<br>bumper with integrated pull bar with step<br>window wiper rear mirrors left and right<br>sparewheel Sawtooth 16" color Santorini<br>Black Edition heavy duty floormats heated<br>front seats heated front window Price ex<br>works Haaften The Netherlands |
|----------------------|-------------------------------------------------------------------------------------------------------------------------------------------------------------------------------------------------------------------------------------------------------------------------------------------------------|
| Power type           | Diesel                                                                                                                                                                                                                                                                                                |
| Product link         |                                                                                                                                                                                                                                                                                                       |
| Production country   | UK                                                                                                                                                                                                                                                                                                    |
| Rear tyres remaining | %                                                                                                                                                                                                                                                                                                     |
| Registration number  |                                                                                                                                                                                                                                                                                                       |
| Registration year    | 2014                                                                                                                                                                                                                                                                                                  |
| Transmission         |                                                                                                                                                                                                                                                                                                       |
| Tyre brand           |                                                                                                                                                                                                                                                                                                       |
| Tyre size            |                                                                                                                                                                                                                                                                                                       |
| Year of manufacture  | 2014                                                                                                                                                                                                                                                                                                  |