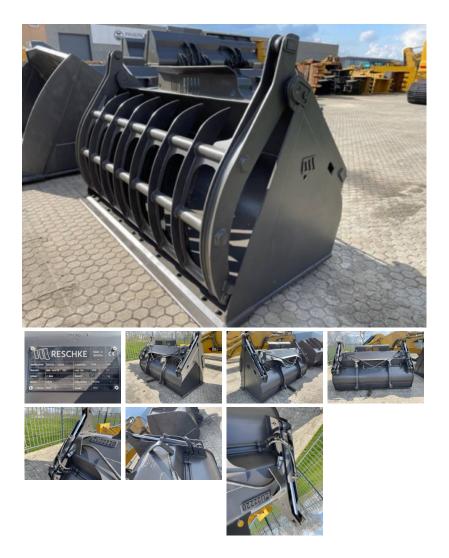

## Volvo bucket with clamp to fit Volvo L60 and L70

| Amount of previous<br>owners     | 1           |
|----------------------------------|-------------|
| Attachments                      |             |
| Body type                        |             |
| Brand                            | Volvo       |
|                                  | cm3         |
| Bucket capacity                  | CITIO       |
| Cabin type                       | 05          |
| Certificates                     | CE          |
| Condition Info/Guarantee         |             |
| Country                          | Netherlands |
| Damaged                          |             |
| Delivery terms                   | EXW         |
| Emission level                   |             |
| Engine                           |             |
| Engine Manufacturer              |             |
| Engine output                    | hp          |
| Extra options                    | Ex demo     |
| Front tyres remaining            | %           |
| Full service history             | Yes         |
| General grade (1 min - 5<br>max) | 4           |
| Gross Weight                     | kg          |

| Inspection report                     |                                                                                                         |
|---------------------------------------|---------------------------------------------------------------------------------------------------------|
| Internal stock no.                    |                                                                                                         |
| Latest inspection                     | 2022-04-04                                                                                              |
| Machine Location                      | Haaften                                                                                                 |
| Manufacturing / Serial<br>number      |                                                                                                         |
| Maximum lift capacity                 | kg                                                                                                      |
| Model                                 | bucket with clamp to fit Volvo L60 and L70                                                              |
| Model description                     |                                                                                                         |
| Original colour                       | original colour                                                                                         |
| Other information                     | GP bucket with clamps to fit Volvo L6OH and<br>L7OH                                                     |
|                                       | special design with you can use as a GP<br>bucket or for materialhandling in paper and<br>wood industry |
|                                       | only 260 hours in close to new condition                                                                |
|                                       | ask for more details our sales team on :                                                                |
|                                       | Riverland Equipment BV                                                                                  |
|                                       | offices 0031 418 654 000<br>The Netherlands                                                             |
| Output of the auxiliary<br>hydraulics | l/min                                                                                                   |
| Product link                          |                                                                                                         |
| Production country                    | DE                                                                                                      |
| Rear tyres remaining                  | %                                                                                                       |
|                                       |                                                                                                         |