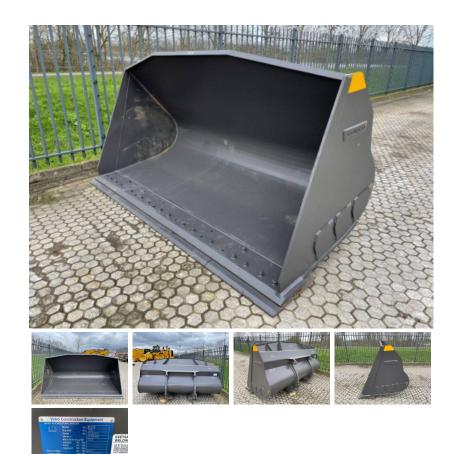

## Volvo L120H bucket with straight edge

Amount of previous

owners

Brand Volvo
Bucket capacity cm3

Bucket type

Certificates

Condition Info/Guarantee

Country

Max. dig depth cm

Model L120H bucket with straight edge

Model description

Other information Riverland Equipment BV offers you from

stock :

New Volvo L120H bucket

Bolt on Edge

3.6m3