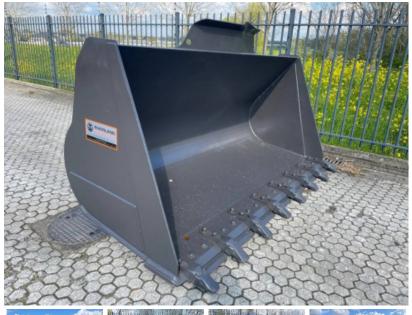

Max. dig depth cm

Model L150H demo bucket with teeth

Model description

Other information Riverland Equipment BV offers you from

stock :

Demo Volvo L150H bucket

Bucket with teeth

3.8m3