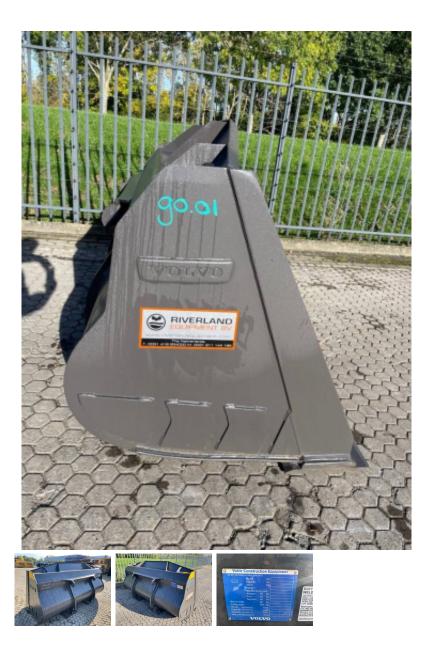

## Volvo L90H buckets with teeth or with cutting edge

| Amount of previous<br>owners     |                     |
|----------------------------------|---------------------|
| Brand                            | Volvo               |
| Bucket capacity                  | cm3                 |
| Bucket type                      |                     |
| Certificates                     |                     |
| Condition Info/Guarantee         |                     |
| Country                          | Netherlands         |
| Damaged                          |                     |
| Delivery terms                   | EXW                 |
| Emission level                   |                     |
| Engine Manufacturer              |                     |
| Extra options                    | New/unused          |
| Fits to following machines       |                     |
| Full service history             |                     |
| General grade (1 min - 5<br>max) |                     |
| Inspection report                |                     |
| Internal stock no.               |                     |
| Latest inspection                |                     |
| Machine Location                 | Haaften, Gelderland |
| Manufacturing / Serial<br>number |                     |

| Max. dig depth                  | cm                                                                                                                           |
|---------------------------------|------------------------------------------------------------------------------------------------------------------------------|
| Model                           | L90H buckets with teeth or with cutting edge                                                                                 |
| Model description               |                                                                                                                              |
| Other information               | Riverland Equipment BV offers you from stock :                                                                               |
|                                 | new genuine Volvo buckets to fit Volvo L90<br>quantity available from stock with teeh and<br>with cutting edge<br>new unused |
|                                 | Please call our salesteam for more<br>information on 0031 418 654 000                                                        |
| Product link                    |                                                                                                                              |
| Production country              |                                                                                                                              |
| Required hydraulic flow         | l/min                                                                                                                        |
| Transport dimensions<br>(LxWxH) | m                                                                                                                            |
| Transport weight                | kg                                                                                                                           |
| Working pressure                | bar                                                                                                                          |
| Year of manufacture             | 2020                                                                                                                         |